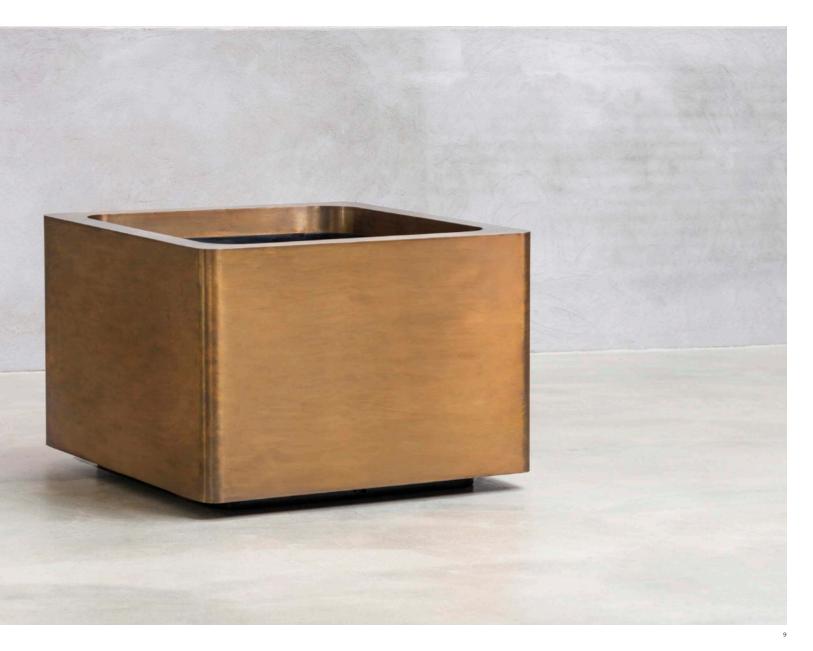

## **BRASS CUBE PLANTER**

Our Brass Cube Planter is expertly crafted to meet our exacting standards for quality, design, and functionality. Available in four sizes—70cm, 90cm, 110cm, and 140cm (which can be handled by a forklift)—this square-shaped planter is perfect for outdoor use or indoor decoration. The lightweight design allows for easy maneuverability, while the stainless steel drainage should be closed for indoor use and left open for outdoor use. Choose the Brass Cube Planter to elevate the aesthetic of any space, indoors or out.

## **BRASS CUBE PLANTER**