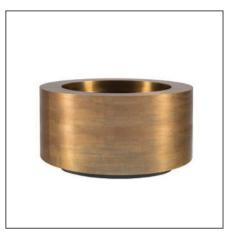

## BRASS ROUND PLANTER

Our Brass Round Planter is available in sizes up to two meters in width, with larger models designed to be easily handled by a forklift. Featuring our innovative lightweight design, Cuprum planters are perfect for enhancing terraces and indoor spaces. For indoor use, it's important to ensure that the stainless steel drainage is closed, while for outdoor use, it should be left open. Choose the Brass Round Planter to add a touch of sophistication and elegance to any indoor or outdoor environment.

## **BRASS ROUND PLANTER**

#### **POLISHED**

| REFERENCE | DIAMETER | INNERCIRCLE | HEIGHT | WEIGHT  | VOLUME |
|-----------|----------|-------------|--------|---------|--------|
| CPR052RGB | 52 CM    | 38 CM       | 28 CM  | 9,1 KG  | 25 L   |
| CPR062RGB | 62 CM    | 46 CM       | 32 CM  | 12,5 KG | 50 L   |
| CPR070RGB | 70 CM    | 50 CM       | 36 CM  | 17 KG   | 70 L   |
| CPR090RGB | 90 CM    | 65 CM       | 49 CM  | 25 KG   | 160 L  |
| CPR110RGB | 110 CM   | 80 CM       | 56 CM  | 40 KG   | 280 L  |
| CPR140RGB | 140 CM   | 100 CM      | 66 CM  | 70 KG   | 500 L  |
| CPR170RGB | 170 CM   | 120 CM      | 76 CM  | 96 KG   | 850 L  |
| CPR200RGB | 200 CM   | 140 CM      | 86 CM  | 130 KG  | 1300 L |

#### WEATHERED BRASS

POLISHED BRASS (GOLD LOOK)