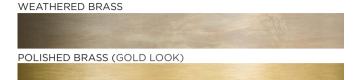

r easy maneuverability, while the stainless steel drainage should be closed for indoor use and left open for outdoor use. Choose the Brass Cube Planter to elevate the aesthetic of any space, indoors or out.













## POLYESTER ROUND PLANTER

To ensure optimal color quality, our polyester planters undergo a mass-coloring process that renders them both color-fast and resistant to UV radiation. In addition to a range of sizes, we offer these planters in a diverse selection of RAL colors to meet the unique needs of your project. Our planters are also designed with a wide rim for superior insulation. For indoor use, it's important to ensure that the stainless steel drainage is closed, while for outdoor use, it should be left open.

## **BRASS ROUND PLANTER**

# STANDARD / ON REQUEST







#### **WEATHERED**

| REFERENCE | DIAMETER | INNERCIRCLE | HEIGHT | WEIGHT  | VOLUME |
|-----------|----------|-------------|--------|---------|--------|
| CPR052RWB | 52 CM    | 38 CM       | 28 CM  | 9,1 KG  | 25 L   |
| CPR062RWB | 62 CM    | 46 CM       | 32 CM  | 12,5 KG | 50 L   |
| CPR070RWB | 70 CM    | 50 CM       | 36 CM  | 17 KG   | 70 L   |
| CPR090RWB | 90 CM    | 65 CM       | 49 CM  | 25 KG   | 160 L  |
| CPR110RWB | 110 CM   | 80 CM       | 56 CM  | 40 KG   | 280 L  |
| CPR140RWB | 140 CM   | 100 CM      | 66 CM  | 70 KG   | 500 L  |
| CPR170RWB | 170 CM   | 120 CM      | 76 CM  | 96 KG   | 850 L  |
| CPR200RWB | 200 CM   | 140 CM      | 86 CM  | 130 KG  | 1300 L |

#### **POLISHED**

| REFERENCE | DIAMETER | INNERCIRCLE | HEIGHT | WEIGHT  | VOLUME |
|-----------|--------