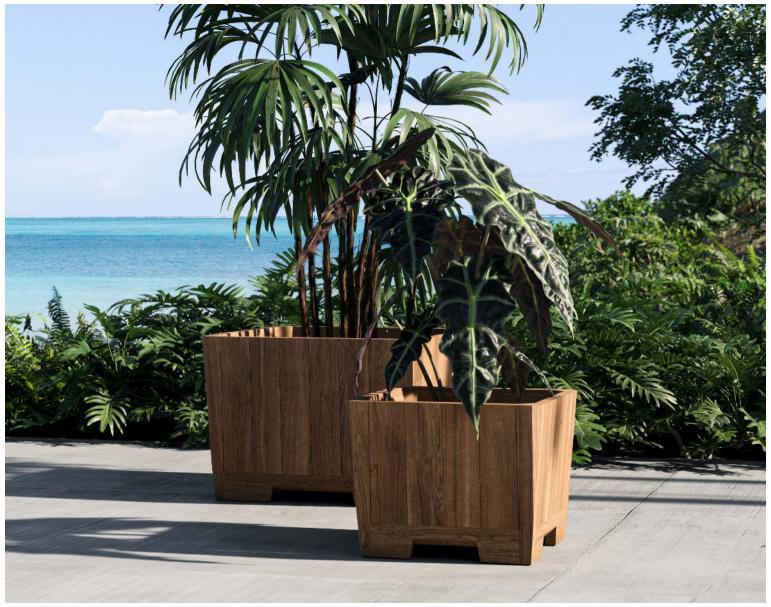

### **BOTANIQ**

The Botaniq Planter combines form and function, offering a stylish solution for elevating your outdoor greenery. Designed with a modern aesthetic, this planter makes a striking statement in any garden or terrace. Its robust construction ensures durability, while its clean lines and thoughtful design enhance the beauty of your plants, creating a perfect balance between nature and contemporary outdoor living.

## **TEAK CUBE PLANTER**

# STANDARD / ON REQUEST

| REFERENCE | WIDTH        | DEPTH      | HEIGHT | WEIGHT | VOLUME |
|-----------|--------------|------------|--------|--------|--------|
| BTQ70W    | 70 X 70 CM   | 63 X 63 CM | 55 CM  | 30 KG  | 165 L  |
| BTQ70W    | 100 X 100 CM | 92 X 92 CM | 77 CM  | 55 KG  | 450 L  |