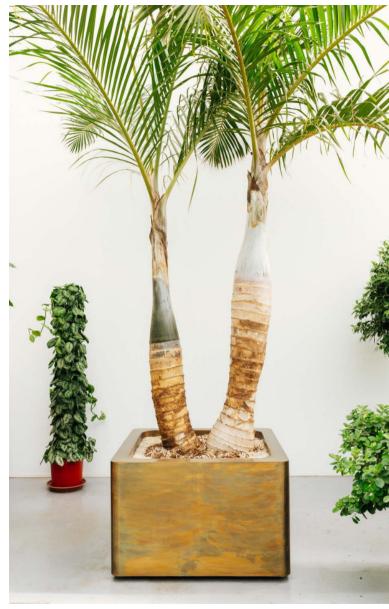

## **BRASS CUBE PLANTER**

Our Brass Cube Planter is expertly crafted to meet our exacting standards for quality, design, and functionality. Available in four sizes—70cm, 90cm, 110cm, and 140cm (which can be handled by a forklift)—this square-shaped planter is perfect for outdoor use or indoor decoration. The lightweight design allows for easy maneuverability, while the stainless steel drainage should be closed for indoor use and left open for outdoor use. Choose the Brass Cube Planter to elevate the aesthetic of any space, indoors or out.

## **BRASS CUBE PLANTER**