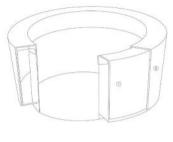

## BRASS ROUND PLANTER

Our Brass Round Planter is available in sizes up to two meters in width, with larger models designed to be easily handled by a forklift. Featuring our innovative lightweight design, Cuprum planters are perfect for enhancing terraces and indoor spaces. For indoor use, it's important to ensure that the stainless steel drainage is closed, while for outdoor use, it should be left open. Choose the Brass Round Planter to add a touch of sophistication and elegance to any indoor or outdoor environment.

## **BRASS ROUND PLANTER**