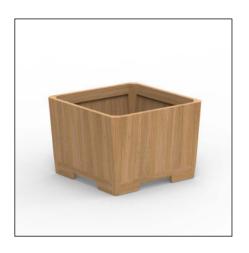

## **TEAK CUBE PLANTER**

# STANDARD / ON REQUEST

| REFERENCE | WIDTH        | DEPTH      | HEIGHT | WEIGHT | VOLUME |
|-----------|--------------|------------|--------|--------|--------|
| BTQ70W    | 70 X 70 CM   | 63 X 63 CM | 55 CM  | 30 KG  | 165 L  |
| BTQ70W    | 100 X 100 CM | 92 X 92 CM | 77 CM  | 55 KG  | 450 L  |