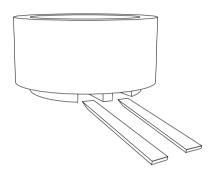

## **FORKLIFT**

Both round and square planters can be handled by a forklift, starting from size 140 cm.