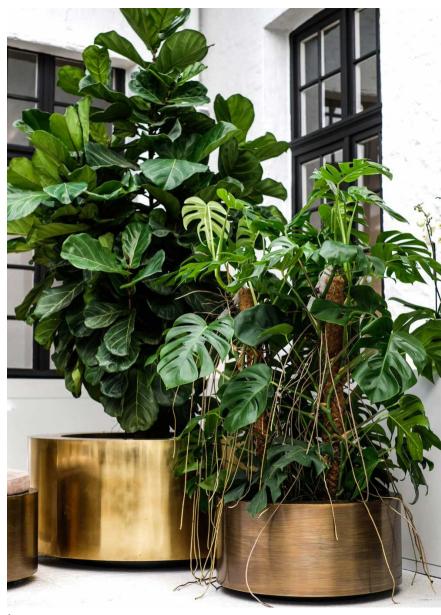

## BRASS ROUND PLANTER

Our Brass Round Planter is available in sizes up to two meters in width, with larger models designed to be easily handled by a forklift. Featuring our innovative lightweight design, Cuprum planters are perfect for enhancing terraces and indoor spaces. For indoor use, it's important to ensure that the stainless steel drainage is closed, while for outdoor use, it should be left open. Choose the Brass Round Planter to add a touch of sophistication and elegance to any indoor or outdoor environment.

## **BRASS ROUND PLANTER**