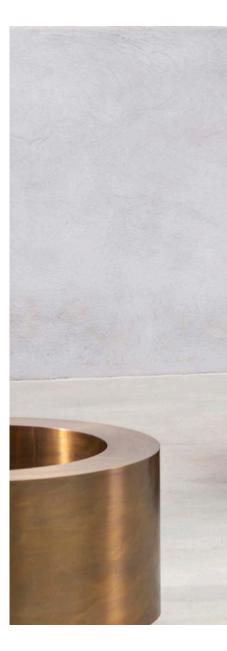

## BRASS ROUND PLANTER

Our Brass Round Planter is available in sizes up to two meters in width, with larger models designed to be easily handled by a forklift. Featuring our innovative lightweight design, Cuprum planters are perfect for enhancing terraces and indoor spaces. For indoor use, it's important to ensure that the stainless steel drainage is closed, while for outdoor use, it should be left open. Choose the Brass Round Planter to add a touch of sophistication and elegance to any indoor or outdoor environment.

## **BRASS ROUND PLANTER**