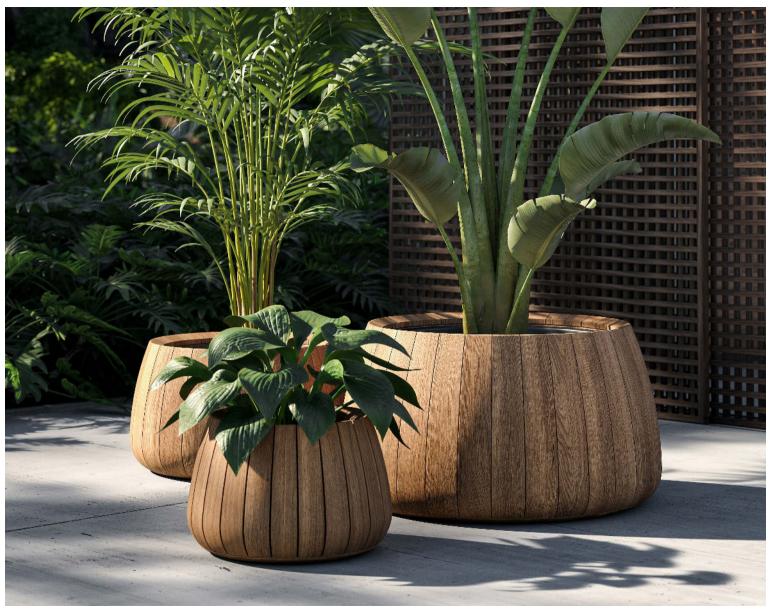

## BARIQ

The Bariq Planter, designed with sophistication and style in mind, is a perfect addition to any outdoor space. Available in three sizes—50 cm, 70 cm, and 90 cm—this planter allows for versatile planting arrangements, from small decorative plants to larger statement pieces. Its sleek, minimalist design effortlessly complements various outdoor environments, offering both elegance and practicality.

## **TEAK ROUND PLANTER**

| REFERENCE | DIAMETER | INNERCIRCLE | HEIGHT  | WEIGHT | VOLUME |
|-----------|----------|-------------|---------|--------|--------|
| BRQ50R    | 50 CM    | 31 CM       | 32,5 CM | 12 KG  | 35 L   |
| BRQ70R    | 70 CM    | 50 CM       | 38,5 CM | 22 KG  | 95 L   |
| BRQ90R    | 90 CM    | 65 CM       | 48,5 CM | 38 KG  | 215 L  |

### **BOTANIQ**

The Botaniq Planter combines form and function, offering a stylish solution for elevating your outdoor greenery. Designed with a modern aesthetic, this planter makes a striking statement in any garden or terrace. Its robust construction ensures durability, while its clean lines and thoughtful design enhance the beauty of your plants, creating a perfect balance between nature and contemporary outdoor living.