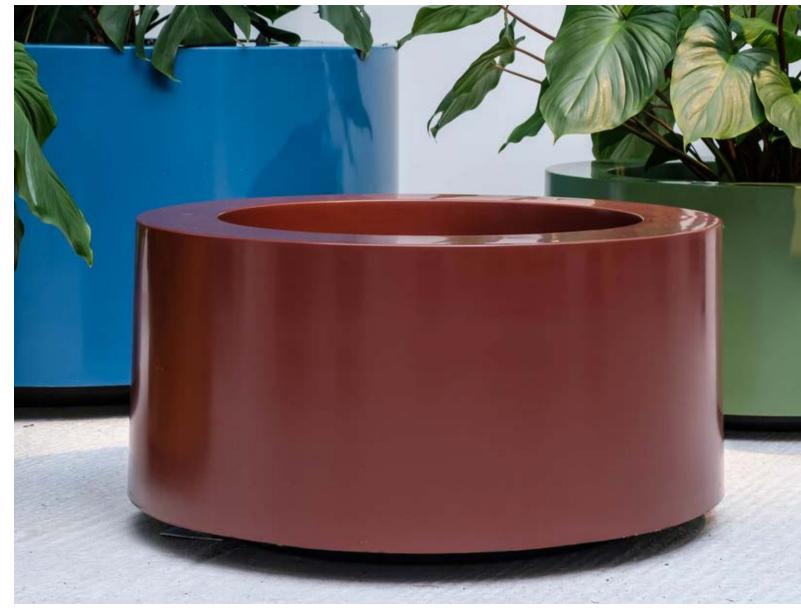

## BRASS ROUND PLANTER

Our Brass Round Planter is available in sizes up to two meters in width, with larger models designed to be easily handled by a forklift. Featuring our innovative lightweight design, Cuprum planters are perfect for enhancing terraces and indoor spaces. For indoor use, it's important to ensure that the stainless steel drainage is closed, while for outdoor use, it should be left open. Choose the Brass Round Planter to add a touch of sophistication and elegance to any indoor or outdoor environment.

## **BRASS ROUND PLANTER**

#### **WEATHERED**

| REFERENCE | DIAMETER | INNERCIRCLE | HEIGHT | WEIGHT  | VOLUME |
|-----------|----------|-------------|--------|---------|--------|
| CPR052RWB | 52 CM    | 38 CM       | 28 CM  | 9,1 KG  | 25 L   |
| CPR062RWB | 62 CM    | 46 CM       | 32 CM  | 12,5 KG | 50 L   |
| CPR070RWB | 70 CM    | 50 CM       | 36 CM  | 17 KG   | 70 L   |
| CPR090RWB | 90 CM    | 65 CM       | 49 CM  | 25 KG   | 160 L  |
| CPR110RWB | 110 CM   | 80 CM       | 56 CM  | 40 KG   | 280 L  |
| CPR140RWB | 140 CM   | 100 CM      | 66 CM  | 70 KG   | 500 L  |
| CPR170RWB | 170 CM   | 120 CM      | 76 CM  | 96 KG   | 850 L  |
| CPR200RWB | 200 CM   | 140 CM      | 86 CM  | 130 KG  | 1300 L |

#### **POLISHED**

| REFERENCE | DIAMETER | INNERCIRCLE | HEIGHT | WEIGHT  | VOLUME |
|-----------|----------|-------------|--------|---------|--------|
| CPR052RGB | 52 CM    | 38 CM       | 28 CM  | 9,1 KG  | 25 L   |
| CPR062RGB | 62 CM    | 46 CM       | 32 CM  | 12,5 KG | 50 L   |
| CPR070RGB | 70 CM    | 50 CM       | 36 CM  | 17 KG   | 70 L   |
| CPR090RGB | 90 CM    | 65 CM       | 49 CM  | 25 KG   | 160 L  |
| CPR110RGB | 110 CM   | 80 CM       | 56 CM  | 40 KG   | 280 L  |
| CPR140RGB | 140 CM   | 100 CM      | 66 CM  | 70 KG   | 500 L  |
| CPR170RGB | 170 CM   | 120 CM      | 76 CM  | 96 KG   | 850 L  |
| CPR200RGB | 200 CM   | 140 CM      | 86 CM  | 130 KG  | 1300 L |