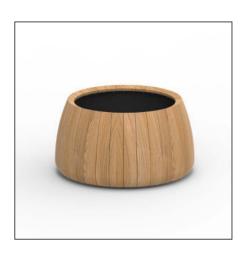

## BARIQ

The Bariq Planter, designed with sophistication and style in mind, is a perfect addition to any outdoor space. Available in three sizes—50 cm, 70 cm, and 90 cm—this planter allows for versatile planting arrangements, from small decorative plants to larger statement pieces. Its sleek, minimalist design effortlessly complements various outdoor environments, offering both elegance and practicality.

## **TEAK ROUND PLANTER**

| REFERENCE | DIAMETER | INNERCIRCLE | HEIGHT  | WEIGHT | VOLUME |
|-----------|----------|-------------|---------|--------|--------|
| BRQ50R    | 50 CM    | 31 CM       | 32,5 CM | 12 KG  | 35 L   |
| BRQ70R    | 70 CM    | 50 CM       | 38,5 CM | 22 KG  | 95 L   |
| BRQ90R    | 90 CM    | 65 CM       | 48,5 CM | 38 KG  | 215 L  |