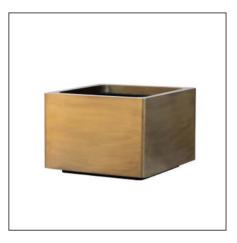

## **BRASS CUBE PLANTER**

Our Brass Cube Planter is expertly crafted to meet our exacting standards for quality, design, and functionality. Available in four sizes—70cm, 90cm, 110cm, and 140cm (which can be handled by a forklift)—this square-shaped planter is perfect for outdoor use or indoor decoration. The lightweight design allows for easy maneuverability, while the stainless steel drainage should be closed for indoor use and left open for outdoor use. Choose the Brass Cube Planter to elevate the aesthetic of any space, indoors or out.

## **BRASS CUBE PLANTER**