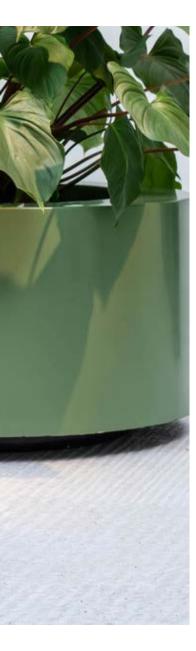

## POLYESTER ROUND PLANTER

To ensure optimal color quality, our polyester planters undergo a mass-coloring process that renders them both color-fast and resistant to UV radiation. In addition to a range of sizes, we offer these planters in a diverse selection of RAL colors to meet the unique needs of your project. Our planters are also designed with a wide rim for superior insulation. For indoor use, it's important to ensure that the stainless steel drainage is closed, while for outdoor use, it should be left open.

## POLYESTER ROUND PLANTER

# STANDARD / ON REQUEST

POLYSTER - AVAILABLE IN A WIDE RANGE OF RAL COLOURS

| REFERENCE   | DIAMETER | INNERCIRCLE | HEIGHT | WEIGHT | VOLUME |
|-------------|----------|-------------|--------|--------|--------|
| CPR070RPRAL | 70 CM    | 50 CM       | 36 CM  | 13 KG  | 70 L   |
| CPR090RPRAL | 90 CM    | 65 CM       | 49 CM  | 14 KG  | 160 L  |
| CPR110RPRAL | 110 CM   | 80 CM       | 56 CM  | 26 KG  | 280 L  |
| CPR140RPRAL | 140 CM   | 100 CM      | 66 CM  | 47 KG  | 500 L  |