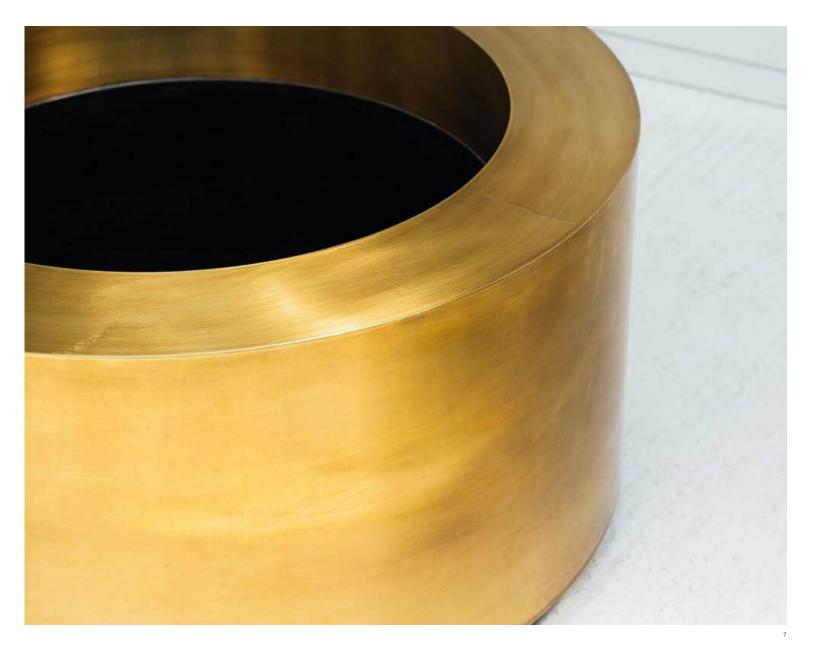

## BRASS ROUND PLANTER

Our Brass Round Planter is available in sizes up to two meters in width, with larger models designed to be easily handled by a forklift. Featuring our innovative lightweight design, Cuprum planters are perfect for enhancing terraces and indoor spaces. For indoor use, it's important to ensure that the stainless steel drainage is closed, while for outdoor use, it should be left open. Choose the Brass Round Planter to add a touch of sophistication and elegance to any indoor or outdoor environment.

## **BRASS ROUND PLANTER**

## STAINLESS STEEL DRAINAGE

For <u>indoor</u> use, the drainage must be closed.

For <u>outdoor</u> use, the drainage must be left open.