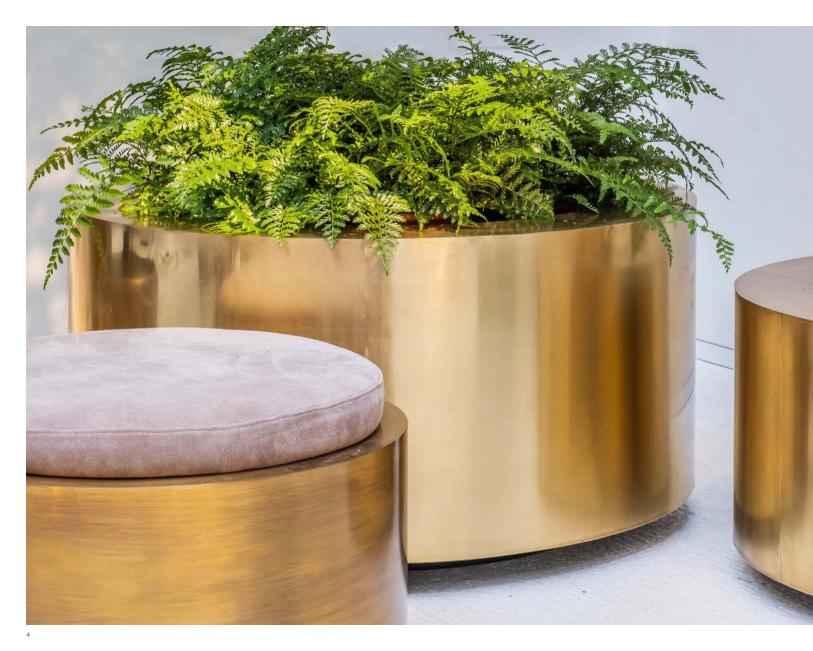

## BRASS ROUND PLANTER

Our Brass Round Planter is available in sizes up to two meters in width, with larger models designed to be easily handled by a forklift. Featuring our innovative lightweight design, Cuprum planters are perfect for enhancing terraces and indoor spaces. For indoor use, it's important to ensure that the stainless steel drainage is closed, while for outdoor use, it should be left open. Choose the Brass Round Planter to add a touch of sophistication and elegance to any indoor or outdoor environment.

## **BRASS ROUND PLANTER**