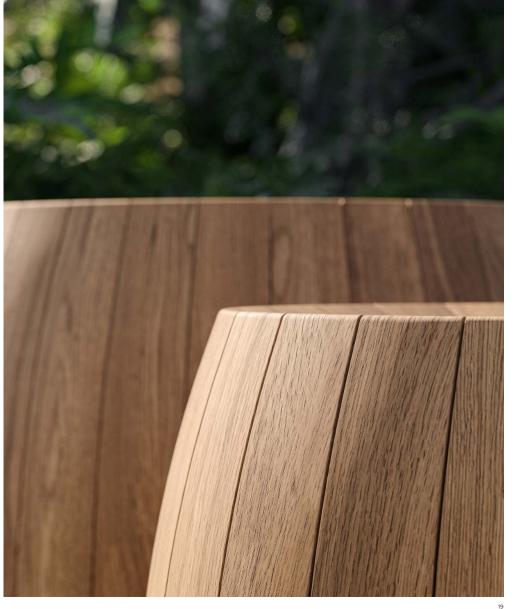

## BARIQ

The Bariq Planter, designed with sophistication and style in mind, is a perfect addition to any outdoor space. Available in three sizes—50 cm, 70 cm, and 90 cm—this planter allows for versatile planting arrangements, from small decorative plants to larger statement pieces. Its sleek, minimalist design effortlessly complements various outdoor environments, offering both elegance and practicality.

## **TEAK ROUND PLANTER**

| REFERENCE | DIAMETER | INNERCIRCLE | HEIGHT  | WEIGHT | VOLUME |
|-----------|----------|-------------|---------|--------|--------|
| BRQ50R    | 50 CM    | 31 CM       | 32,5 CM | 12 KG  | 35 L   |
| BRQ70R    | 70 CM    | 50 CM       | 38,5 CM | 22 KG  | 95 L   |
| BRQ90R    | 90 CM    | 65 CM       | 48,5 CM | 38 KG  | 215 L  |