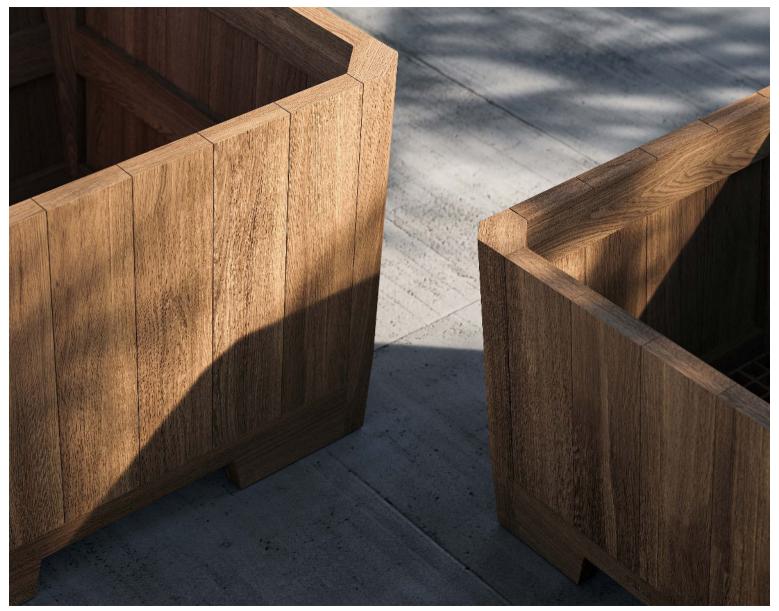

### **BOTANIQ**

The Botaniq Planter combines form and function, offering a stylish solution for elevating your outdoor greenery. Designed with a modern aesthetic, this planter makes a striking statement in any garden or terrace. Its robust construction ensures durability, while its clean lines and thoughtful design enhance the beauty of your plants, creating a perfect balance between nature and contemporary outdoor living.

## **TEAK CUBE PLANTER**

# STANDARD / ON REQUEST

| REFERENCE | WIDTH        | DEPTH      | HEIGHT | WEIGHT | VOLUME |
|-----------|--------------|------------|--------|--------|--------|
| BTQ70W    | 70 X 70 CM   | 63 X 63 CM | 55 CM  | 30 KG  | 165 L  |
| BTQ70W    | 100 X 100 CM | 92 X 92 CM | 77 CM  | 55 KG  | 450 L  |