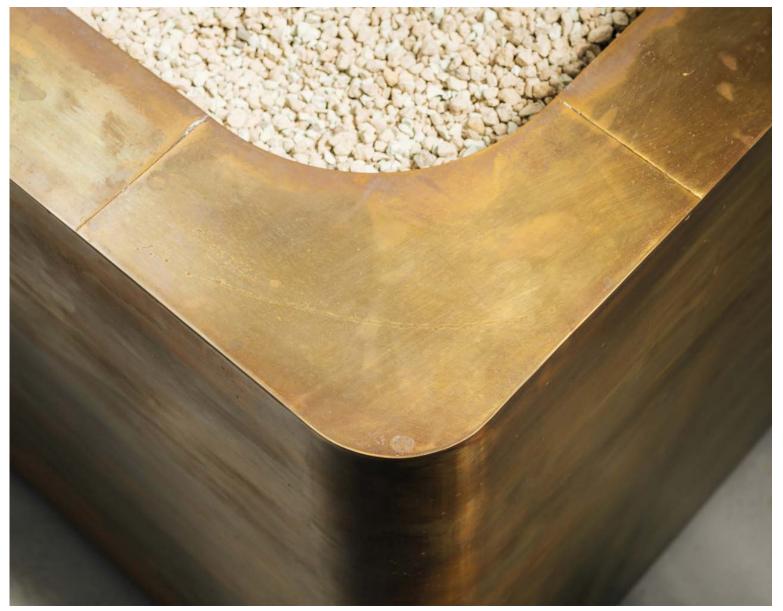

## **BRASS CUBE PLANTER**

Our Brass Cube Planter is expertly crafted to meet our exacting standards for quality, design, and functionality. Available in four sizes—70cm, 90cm, 110cm, and 140cm (which can be handled by a forklift)—this square-shaped planter is perfect for outdoor use or indoor decoration. The lightweight design allows for easy maneuverability, while the stainless steel drainage should be closed for indoor use and left open for outdoor use. Choose the Brass Cube Planter to elevate the aesthetic of any space, indoors or out.

## **BRASS CUBE PLANTER**