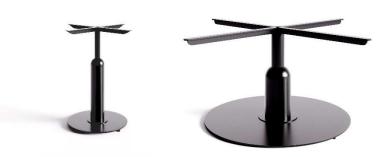

#### **APOLLO** Metal table base

#### STOCK:

APOLLO S - top max Ø85cm APOLLO M - top max Ø105cm APOLLO L - top max Ø120cm APOLLO XXL - top max Ø180cm