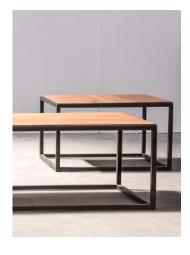

### **MESA LEATHER**

Metal / leather coffee table, console & desk

STOCK: Coffee table: 60x60xh35cm Coffee table: 120x60xh35cm

MADE TO MEASURE

## MESA TEAK

Metal / teak coffee table, console & desk

MADE TO MEASURE

MESA DD Coffee table