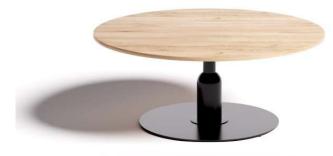

## SPIKE

Metal table base

SPIKE S - top max ø85cm SPIKE M – top max ø105cm

### **SPIKE**

Table

MADE TO MEASURE