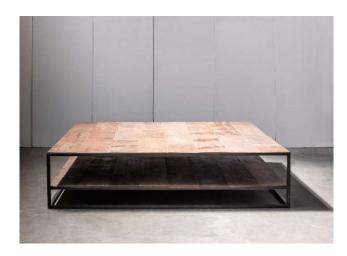

IX

Belgian blue stone / fraké outdoor table





Ayous outdoor table



MADE TO MEASURE

#### **LOUZA** Fraké table



MADE TO MEASURE

## MESA NERO

Metal / fraké outdoor table



**STOCK:** 200x85xh75cm 250x90xh75cm 300x90xh75cm

## **MESA NERO XL**

Metal / fraké outdoor table



MADE TO MEASURE





## **III. COFFEE TABLES**



MADE TO MEASURE

## FUOCO

Burned solid poplar coffee table



**STOCK:** Coffee table: +/- 40x40xh47cm +/- Ø40xH47cm Bench: +/- 150x40xH40cm Bench: +/- 200x40xH40cm

## KOMBINAT

Ayous coffee table (indoor/outdoor)



### **MESA LEATHER**

Metal / leather coffee table, console & desk



STOCK: Coffee table: 60x60xh35cm Coffee table: 120x60xh35cm

MADE TO MEASURE

## MESA TEAK

Metal / teak coffee table, console & desk



MADE TO MEASURE

MESA DD Coffee table



### **NIMBUS BLACK**

Metal coffee table



STOCK: Ø45xh40cm Ø45xh50cm Ø70xh36cm

NIMBUS OAK

Metal / oak coffee table



STOCK: Ø45xh40cm Ø45xh50cm Ø70xh36cm

# NIMBUS GOLD

Metal / gold finish coffee table



**STOCK:** Ø45xh40cm Ø45xh50cm Ø70xh36cm

### POPLAR

Metal / solid poplar coffee table



STOCK: Top thickness 10cm: ± Ø60xh20cm ± Ø60xh33cm

Finish: invisible varnish, charcoal or burned

#### **POPLAR** Metal / burned solid poplar coffee table



**STOCK:** Top thickness 10cm: ± Ø80-100xh20cm ± Ø80-100xh33cm

Finish: invisible varnish, charcoal or burned

#### **POPLAR** Metal / charcoal solid poplar coffee table



STOCK: Top thickness 20cm: ± Ø100-120xh33cm

Finish: invisible varnish, charcoal or burned

## **IV. SEATING**



STOCK: Canvas waxed Distressed leather

## KOMBINA