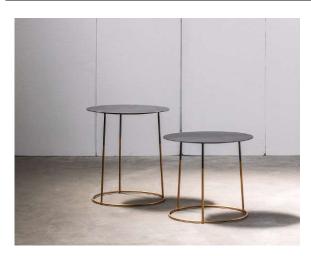

# NIMBUS GOLD

Metal / gold finish coffee table

**STOCK:** Ø45xh40cm Ø45xh50cm Ø70xh36cm