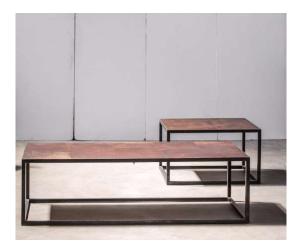

### **MESA LEATHER**

Metal / leather coffee table, console & desk

STOCK: Coffee table: 60x60xh35cm Coffee table: 120x60xh35cm

MADE TO MEASURE

## MESA TEAK

Metal / teak coffee table, console & desk

MADE TO MEASURE

MESA DD Coffee table