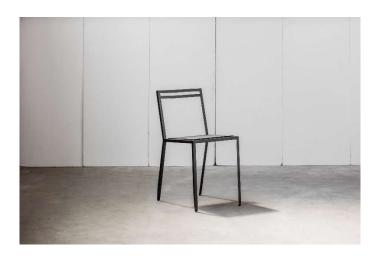

Ø80-100xh20cm ± Ø80-100xh33cm

Finish: invisible varnish, charcoal or burned

#### **POPLAR** Metal / charcoal solid poplar coffee table



STOCK: Top thickness 20cm: ± Ø100-120xh33cm

Finish: invisible varnish, charcoal or burned

## **IV. SEATING**



STOCK: Canvas waxed Distressed leather

## KOMBINAT

Ayous tabouret



STOCK: Tabouret / nightstand 40x40xh45cm

## LARBUS

Solid oak black bench



**STOCK:** 200x40xh45cm 250x40xh45cm

### **MESA NERO**

Metal / solid oak black bench



**STOCK:** 170x40xh45cm

MADE TO MEASURE

## **METAL CHAIR**

Metal / leather chair



**STOCK:** 42x50xh46/80cm

## **METAL CHAIR WHEELS**

Metal / leather & wheels chair



**STOCK:** 42x50xh46/50cm

## **REPETO STEEL**

Metal / fraké bench



MADE TO MEASURE

## **RUBBER CHAIR**

Metal / rubber chair



**STOCK:** 38x50xh46/80cm

#### **4Y CHAIR** Aluminium chair



**STOCK:** 40x51xh46/80cm

## **IV. MISCELLANEOUS**

RACK Solid wood / solid brass



**STOCK:** 50cm

MADE TO MEASURE

## SLICE

Solid French walnut cutting board



STOCK: ± 40x20xh1cm