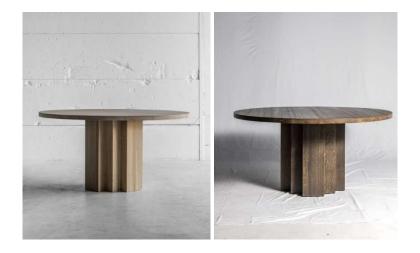

+32 3 238 66 03 – info@heerenhuis.be – www.heerenhuis.be

- I. INDOOR TABLES
- II. OUTDOOR TABLES
- III. COFFEE TABLES
- IV. SEATING
- V. MISCELLANEOUS

## I. INDOOR TABLES



MADE TO MEASURE

#### ALTAR Solid oregon



MADE TO MEASURE

#### **APOLLO** Metal table base



#### STOCK:

APOLLO S - top max Ø85cm APOLLO M - top max Ø105cm APOLLO L - top max Ø120cm APOLLO XXL - top max Ø180cm

## **APOLLO GOLD**

Metal / gold finish table base



STOCK: APOLLO S - top max Ø85cm APOLLO M - top max Ø105cm APOLLO L - top max Ø120cm APOLLO XXL - top max Ø180cm

MADE TO MEASURE

## APOLLO

Table



MADE TO MEASURE

### APOLLO XXL Metal / solid oak table



### **APOLLO XXL**

Metal / solid walnut table



#### **APPI** Solid oak table



MADE TO MEASURE

MADE TO MEASURE

#### BRIX Solid oak table



### **BRIX OVAL**

Table



## CTR

Metal / leather, oak or teak table



MADE TO MEASURE

MADE TO MEASURE

### **DOPPIO** Solid oak / brass table



## FARMER

Solid oak table



**STOCK:** 160x80xh77cm 200x90xh77cm 250x100xh77cm

MADE TO MEASURE

#### **HIDE** Metal / leather desk



**STOCK:** 110x50xh76cm

# **KOMBINAT**

Ayous table



## LARBUS

Solid oak table



**STOCK:** 200x90xh75cm 250x100xh75cm 300x100xh75cm

MADE TO MEASURE

## LARS ZECH

Metal / Italian walnut table



MADE TO MEASURE

MESA DESK Metal / teak – oak – leather desk



STOCK: 120x60xh75cm

### **MESA NERO**

Metal / fraké or solid oak table



**STOCK:** 200x85xh74cm 250x90xh74cm 300x90xh74cm

MADE TO MEASURE

**MESA NERO XL** Metal / fraké or solid oak table



MADE TO MEASURE

MESA OV Metal / teak charcoal t