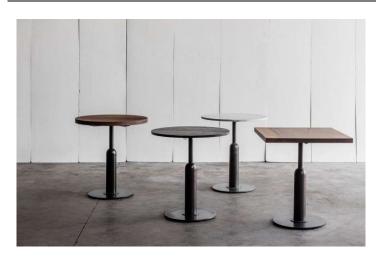

#### **APOLLO** Metal table base

#### STOCK:

APOLLO S - top max Ø85cm APOLLO M - top max Ø105cm APOLLO L - top max Ø120cm APOLLO XXL - top max Ø180cm