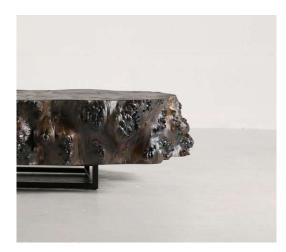

### POPLAR

Metal / solid poplar coffee table

STOCK: Top thickness 10cm: ± Ø60xh20cm ± Ø60xh33cm

Finish: invisible varnish, charcoal or burned

#### **POPLAR** Metal / burned solid poplar coffee table

**STOCK:** Top thickness 10cm: ± Ø80-100xh20cm ± Ø80-100xh33cm

Finish: invisible varnish, charcoal or burned

#### **POPLAR** Metal / charcoal solid poplar coffee table

STOCK: Top thickness 20cm: ± Ø100-120xh33cm

Finish: invisible varnish, charcoal or burned