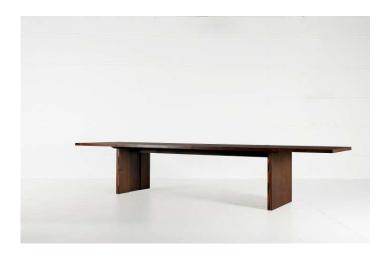

# HEERENHUIS M A N U F A C T U U R

01/02/2025

#### HET HEERENHUIS ANTWERPEN NV

Van Praetstraat 140 – 2660 Hoboken (Antwerpen) – Belgium T: +32 3 238 66 03 – info@heerenhuis.be – www.heerenhuis.be

- I. INDOOR TABLES
- II. OUTDOOR TABLES
- III. COFFEE TABLES
- IV. SEATING
- V. MISCELLANEOUS

## I. INDOOR TABLES



MADE TO MEASURE

#### ALTAR Solid oregon



MADE TO MEASURE

#### **APOLLO** Metal table base



#### STOCK:

APOLLO S - top max Ø85cm APOLLO M - top max Ø105cm APOLLO L - top max Ø120cm APOLLO XXL - top max Ø180cm

## **APOLLO GOLD**

Metal / gold finish table base



STOCK: APOLLO S - top max Ø85cm APOLLO M - top max Ø105cm APOLLO L - top max Ø120cm APOLLO XXL - top max Ø180cm

MADE TO MEASURE

## APOLLO

Table



MADE TO MEASURE

### APOLLO XXL Metal / solid oak table



### **APOLLO XXL**

Metal / solid walnut table



#### **APPI** Solid oak table



MADE TO MEASURE

MADE TO MEASURE

#### BRIX Solid oak table



### **BRIX OVAL**

Table



## CTR

Metal / leather, oak or teak table



MADE TO MEASURE

MADE TO MEASURE

### **DOPPIO** Solid oak / brass table



## FARMER

Solid oak table



**STOCK:** 160x80xh77cm 200x90xh77cm