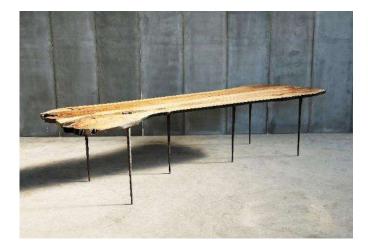

top max Ø105cm APOLLO L - top max Ø120cm APOLLO XXL - top max Ø180cm

MADE TO MEASURE

## APOLLO

Table



MADE TO MEASURE

### APOLLO XXL Metal / solid oak table



### **APOLLO XXL**

Metal / solid walnut table



#### **APPI** Solid oak table



MADE TO MEASURE

MADE TO MEASURE

#### BRIX Solid oak table



### **BRIX OVAL**

Table



## CTR

Metal / leather, oak or teak table



MADE TO MEASURE

MADE TO MEASURE

### **DOPPIO** Solid oak / brass table



## FARMER

Solid oak table



**STOCK:** 160x80xh77cm 200x90xh77cm 250x100xh77cm

MADE TO MEASURE

#### **HIDE** Metal / leather desk



**STOCK:** 110x50xh76cm

# **KOMBINAT**

Ayous table



## LARBUS

Solid oak table



**STOCK:** 200x90xh75cm 250x100xh75cm 300x100xh75cm

MADE TO MEASURE

## LARS ZECH

Metal / Italian walnut table



MADE TO MEASURE

MESA DESK Metal / teak – oak – leather desk



STOCK: 120x60xh75cm

### **MESA NERO**

Metal / fraké or solid oak table



**STOCK:** 200x85xh74cm 250x90xh74cm 300x90xh74cm

MADE TO MEASURE

**MESA NERO XL** Metal / fraké or solid oak table



MADE TO MEASURE

MESA OV Metal / teak charcoal table



**STOCK:** 240x130xh76cm 300x170xh76cm



Solid oak table



MADE TO MEASURE

## **REPETO STEEL**

Metal / fraké or solid oak table



MADE TO MEASURE

## SPIKE

Metal table base



SPIKE S - top max ø85cm SPIKE M – top max ø105cm

### **SPIKE**

Table



MADE TO MEASURE

#### **SPO** Solid oak table



MADE TO MEASURE

## SPO

Solid Afican walnut table



### UTNIK

Table



MADE TO MEASURE

## TRAPPIST

Solid oak table



**STOCK:** 250x85xh76cm 300x85xh76cm

MADE TO MEASURE