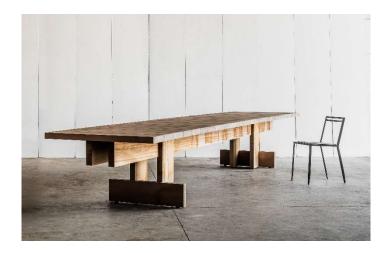

## SPIKE

Metal table base



SPIKE S - top max ø85cm SPIKE M – top max ø105cm

### **SPIKE**

Table



MADE TO MEASURE

#### **SPO** Solid oak table



MADE TO MEASURE

## SPO

Solid Afican walnut table



### UTNIK

Table



MADE TO MEASURE

## TRAPPIST

Solid oak table



**STOCK:** 250x85xh76cm 300x85xh76cm

MADE TO MEASURE

### **TRESTLE** Solid oak table



## **TUBE TEAK**

Metal / teak table

**TUBE OAK** 



**STOCK:** 200x100xh76cm 250x100xh76cm

MADE TO MEASURE



MADE TO MEASURE

## VIR

Metal / solid oak table



## **II. OUTDOOR TABLES**

#### **APOLLO** Metal table base outdoor



STOCK: APOLLO S - top max ø85cm

MADE TO MEASURE

#### **APOLLO FRAKE** Metal / fraké outdoor table



MADE TO MEASURE

### BRIX

Belgian blue stone / fraké outdoor table





Ayous outdoor table



MADE TO MEASURE

#### **LOUZA** Fraké table



MADE TO MEASURE

## MESA NERO

Metal / fraké outdoor table



**STOCK:** 200x85xh75cm 250x90xh75cm 300x90xh75cm

## **MESA NERO XL**

Metal / fraké outdoor table



MADE TO MEASURE





## **III. COFFEE TABLES**



MADE TO MEASURE

## FUOCO

Burned solid poplar coffee table



**STOCK:** Coffee table: +/- 40x40xh47cm +/- Ø40xH47cm Bench: +/- 150x40xH40cm Bench: +/- 200x40xH40cm

## KOMBINAT

Ayous coffee table (indoor/outdoor)



### **MESA LEATHER**

Metal / leather coffee table, console & desk



STOCK: Coffee table: 60x60xh35cm Coffee table: 120x60xh35cm

MADE TO MEASURE

## MESA TEAK

Metal / teak coffee table, console & desk



MADE TO MEASURE

MESA DD Coffee table



### **NIMBUS BLACK**

Metal coffee table



STOCK: Ø45xh40cm Ø45xh50c