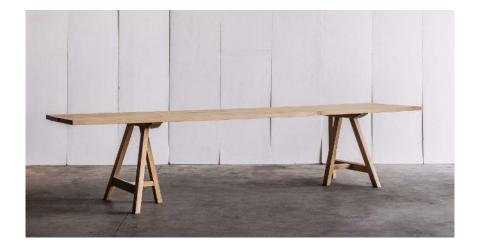

## FARMER

Solid oak table

**STOCK:** 160x80xh77cm 200x90xh77cm 250x100xh77cm

MADE TO MEASURE