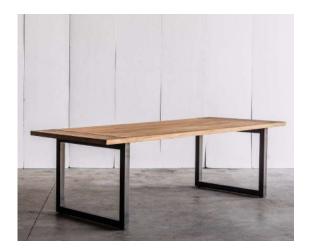

### **MESA NERO**

Metal / fraké or solid oak table

**STOCK:** 200x85xh74cm 250x90xh74cm 300x90xh74cm

MADE TO MEASURE

**MESA NERO XL** Metal / fraké or solid oak table

MADE TO MEASURE

MESA OV Metal / teak charcoal table