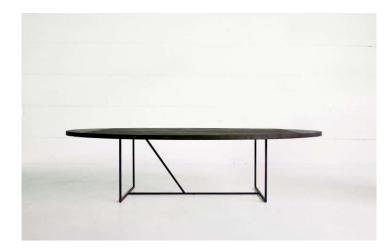

**BRIX OVAL**

Table



## CTR

Metal / leather, oak or teak table



MADE TO MEASURE

MADE TO MEASURE

### **DOPPIO** Solid oak / brass table



## FARMER

Solid oak table



**STOCK:** 160x80xh77cm 200x90xh77cm 250x100xh77cm

MADE TO MEASURE

#### **HIDE** Metal / leather desk



**STOCK:** 110x50xh76cm

# **KOMBINAT**

Ayous table



## LARBUS

Solid oak table



**STOCK:** 200x90xh75cm 250x100xh75cm 300x100xh75cm

MADE TO MEASURE

## LARS ZECH

Metal / Italian walnut table



MADE TO MEASURE

MESA DESK Metal / teak – oak – leather desk



STOCK: 120x60xh75cm

### **MESA NERO**

Metal / fraké or solid oak table



**STOCK:** 200x85xh74cm 250x90xh74cm 300x90xh74cm

MADE TO MEASURE

**MESA NERO XL** Metal / fraké or solid oak table



MADE TO MEASURE

MESA OV Metal / teak charcoal table



**STOCK:** 240x130xh76cm 300x170xh76cm



Solid oak table



MADE TO MEASURE

## **REPETO STEEL**

Metal / fraké or solid oak table



MADE TO MEASURE

## SPIKE

Metal table base



SPIKE S - top max ø85cm SPIKE M – top max ø105cm

### **SPIKE**

Table



MADE TO MEASURE

#### **SPO** Solid oak table



MADE TO MEASURE

## SPO

Solid Afican walnut table



### UTNIK

Table



MADE TO MEASURE

## TRAPPIST

Solid oak table



**STOCK:** 250x85xh76cm 300x85xh76cm

MADE TO MEASURE

### **TRESTLE** Solid oak table



## **TUBE TEAK**

Metal / teak table

**TUBE OAK** 



**STOCK:** 200x100xh76cm 250x100xh76cm

MADE TO MEASURE



MADE TO MEASURE

## VIR

Metal / solid oak table



## **II. OUTDOOR TABLES**

#### **APOLLO** Metal table base outdoor



STOCK: APOLLO S - top max ø85cm

MADE TO ME