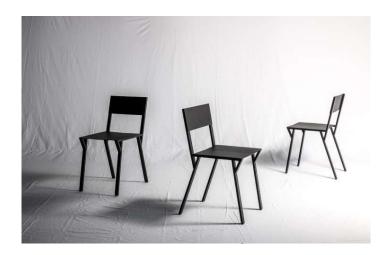

oal or burned

#### **POPLAR** Metal / charcoal solid poplar coffee table



STOCK: Top thickness 20cm: ± Ø100-120xh33cm

Finish: invisible varnish, charcoal or burned

## **IV. SEATING**



STOCK: Canvas waxed Distressed leather

## KOMBINAT

Ayous tabouret



STOCK: Tabouret / nightstand 40x40xh45cm

## LARBUS

Solid oak black bench



**STOCK:** 200x40xh45cm 250x40xh45cm

### **MESA NERO**

Metal / solid oak black bench



**STOCK:** 170x40xh45cm

MADE TO MEASURE

## **METAL CHAIR**

Metal / leather chair



**STOCK:** 42x50xh46/80cm

## **METAL CHAIR WHEELS**

Metal / leather & wheels chair



**STOCK:** 42x50xh46/50cm

## **REPETO STEEL**

Metal / fraké bench



MADE TO MEASURE

## **RUBBER CHAIR**

Metal / rubber chair



**STOCK:** 38x50xh46/80cm

#### **4Y CHAIR** Aluminium chair



**STOCK:** 40x51xh46/80cm

## **IV. MISCELLANEOUS**

RACK Solid wood / solid brass



**STOCK:** 50cm

MADE TO MEASURE

## SLICE

Solid French walnut cutting board



STOCK: ± 40x20xh1cm