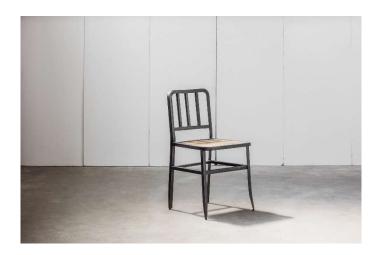

solid poplar coffee table



STOCK: Top thickness 10cm: ± Ø60xh20cm ± Ø60xh33cm

Finish: invisible varnish, charcoal or burned

#### **POPLAR** Metal / burned solid poplar coffee table



**STOCK:** Top thickness 10cm: ± Ø80-100xh20cm ± Ø80-100xh33cm

Finish: invisible varnish, charcoal or burned

#### **POPLAR** Metal / charcoal solid poplar coffee table



STOCK: Top thickness 20cm: ± Ø100-120xh33cm

Finish: invisible varnish, charcoal or burned

## **IV. SEATING**



STOCK: Canvas waxed Distressed leather

## KOMBINAT

Ayous tabouret



STOCK: Tabouret / nightstand 40x40xh45cm

## LARBUS

Solid oak black bench



**STOCK:** 200x40xh45cm 250x40xh45cm

### **MESA NERO**

Metal / solid oak black bench



**STOCK:** 170x40xh45cm

MADE TO MEASURE

## **METAL CHAIR**

Metal / leather chair



**STOCK:** 42x50xh46/80cm

## **METAL CHAIR WHEELS**

Metal / leather & wheels chair



**STOCK:** 42x50xh46/50cm

## **REPETO STEEL**

Metal / fraké bench



MADE TO MEASURE

## **RUBBER CHAIR**

Metal / rubber chair



**STOCK:** 38x50xh46/80cm

#### **4Y CHAIR** Aluminium chair



**STOCK:** 40x51xh46/80cm

## **IV. MISCELLANEOUS**

RACK Solid wood / solid brass



**STOCK:** 50cm

MADE TO MEASURE

## SLICE

Solid French walnut cutting board



STOCK: ± 40x20xh1cm