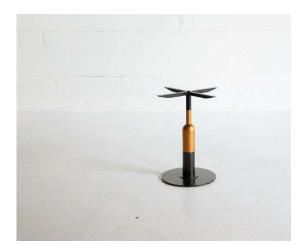

## **APOLLO GOLD**

Metal / gold finish table base

STOCK: APOLLO S - top max Ø85cm APOLLO M - top max Ø105cm APOLLO L - top max Ø120cm APOLLO XXL - top max Ø180cm

MADE TO MEASURE