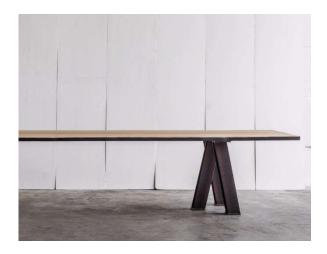

MEASURE

**MESA NERO XL** Metal / fraké or solid oak table



MADE TO MEASURE

MESA OV Metal / teak charcoal table



**STOCK:** 240x130xh76cm 300x170xh76cm



Solid oak table



MADE TO MEASURE

## **REPETO STEEL**

Metal / fraké or solid oak table



MADE TO MEASURE

## SPIKE

Metal table base



SPIKE S - top max ø85cm SPIKE M – top max ø105cm

### **SPIKE**

Table



MADE TO MEASURE

#### **SPO** Solid oak table



MADE TO MEASURE

## SPO

Solid Afican walnut table



### UTNIK

Table



MADE TO MEASURE

## TRAPPIST

Solid oak table



**STOCK:** 250x85xh76cm 300x85xh76cm

MADE TO MEASURE

### **TRESTLE** Solid oak table



## **TUBE TEAK**

Metal / teak table

**TUBE OAK** 



**STOCK:** 200x100xh76cm 250x100xh76cm

MADE TO MEASURE



MADE TO MEASURE

## VIR

Metal / solid oak table



## **II. OUTDOOR TABLES**

#### **APOLLO** Metal table base outdoor



STOCK: APOLLO S - top max ø85cm

MADE TO MEASURE

#### **APOLLO FRAKE** Metal / fraké outdoor table



MADE TO MEASURE

### BRIX

Belgian blue stone / fraké outdoor table





Ayous outdoor table



MADE TO MEASURE

#### **LOUZA** Fraké table



MADE TO MEASURE

## MESA NERO

Metal / fraké outdoor table



**STOCK:** 200x85xh75cm 250x90xh75cm 300x90xh75cm

## **MESA NERO XL**

Metal / fraké outdoor table



MADE TO MEASURE





## **III. COFFEE TABLES**



MADE TO MEASURE

## FUOCO

Burned solid poplar coffee table



**STOCK:** Coffee table: +/- 40x40xh47cm +/- Ø40xH47cm Bench: +/- 150x40xH40cm Bench: +/- 200x40xH40cm

## KOMBINAT

Ayous coffee table (indoor/outdoor)



### **MESA LEATHER**

Metal / leather coffee ta