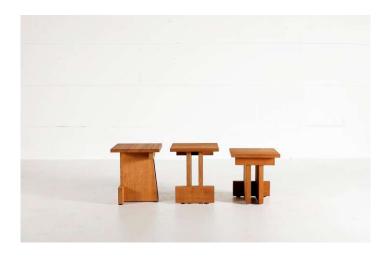

# **KOMBINAT**

Ayous table

## KOMBINAT

Ayous coffee table (indoor/outdoor)

## KOMBINAT

Ayous tabouret

STOCK: Tabouret / nightstand 40x40xh45cm