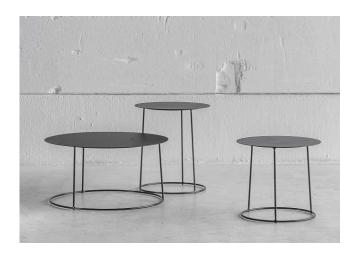

### **NIMBUS BLACK**

Metal coffee table

STOCK: Ø45xh40cm Ø45xh50cm Ø70xh36cm

NIMBUS OAK

Metal / oak coffee table

STOCK: Ø45xh40cm Ø45xh50cm Ø70xh36cm