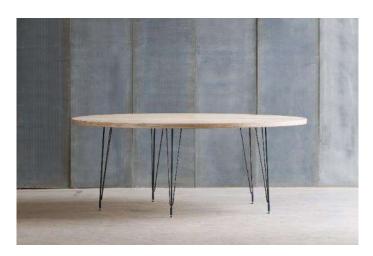

## SPIKE

Metal table base

SPIKE S - top max ø85cm SPIKE M – top max ø105cm

### **SPIKE**

Table

MADE TO MEASURE