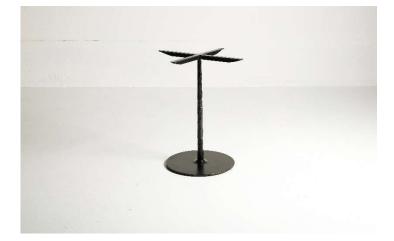

#### **APOLLO** Metal table base

#### STOCK:

APOLLO S - top max Ø85cm APOLLO M - top max Ø105cm APOLLO L - top max Ø120cm APOLLO XXL - top max Ø180cm