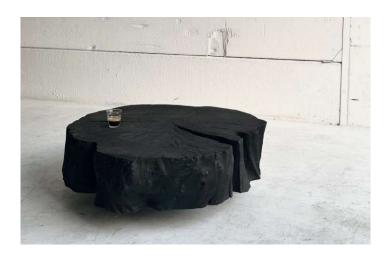

## FUOCO

Burned solid poplar coffee table

**STOCK:** Coffee table: +/- 40x40xh47cm +/- Ø40xH47cm Bench: +/- 150x40xH40cm Bench: +/- 200x40xH40cm