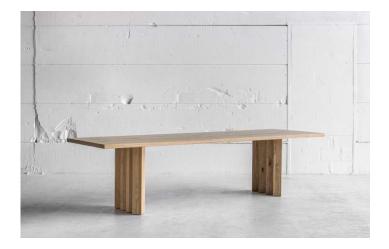

table



MADE TO MEASURE

MADE TO MEASURE

### **DOPPIO** Solid oak / brass table



## FARMER

Solid oak table



**STOCK:** 160x80xh77cm 200x90xh77cm 250x100xh77cm

MADE TO MEASURE

#### **HIDE** Metal / leather desk



**STOCK:** 110x50xh76cm

# **KOMBINAT**

Ayous table



## LARBUS

Solid oak table



**STOCK:** 200x90xh75cm 250x100xh75cm 300x100xh75cm

MADE TO MEASURE

## LARS ZECH

Metal / Italian walnut table



MADE TO MEASURE

MESA DESK Metal / teak – oak – leather desk



STOCK: 120x60xh75cm

### **MESA NERO**

Metal / fraké or solid oak table



**STOCK:** 200x85xh74cm 250x90xh74cm 300x90xh74cm

MADE TO MEASURE

**MESA NERO XL** Metal / fraké or solid oak table



MADE TO MEASURE

MESA OV Metal / teak charcoal table



**STOCK:** 240x130xh76cm 300x170xh76cm



Solid oak table



MADE TO MEASURE

## **REPETO STEEL**

Metal / fraké or solid oak table



MADE TO MEASURE

## SPIKE

Metal table base



SPIKE S - top max ø85cm SPIKE M – top max ø105cm

### **SPIKE**

Table



MADE TO MEASURE

#### **SPO** Solid oak table



MADE TO MEASURE

## SPO

Solid Afican walnut table



### UTNIK

Table



MADE TO MEASURE

## TRAPPIST

Solid oak table



**STOCK:** 250x85xh76cm 300x85xh76cm

MADE TO MEASURE

### **TRESTLE** Solid oak table



## **TUBE TEAK**

Metal / teak table

**TUBE OAK** 



**STOCK:** 200x100xh76cm 250x100xh76cm

MADE TO MEASURE



MADE TO MEASURE

## VIR

Metal / solid oak table



## **II. OUTDOOR TABLES**

#### **APOLLO** Metal table base outdoor



STOCK: APOLLO S - top max ø85cm

MADE TO MEASURE

#### **APOLLO FRAKE** Metal / fraké outdoor table



M