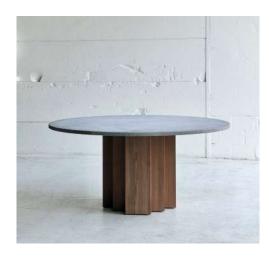

#### **APOLLO** Metal table base

#### STOCK:

APOLLO S - top max Ø85cm APOLLO M - top max Ø105cm APOLLO L - top max Ø120cm APOLLO XXL - top max Ø180cm