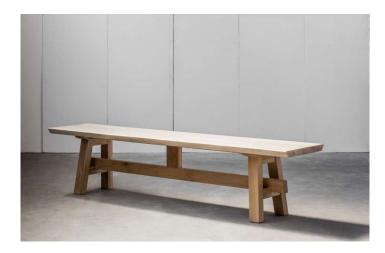

## FARMER

Solid oak table

**STOCK:** 160x80xh77cm 200x90xh77cm 250x100xh77cm

MADE TO MEASURE