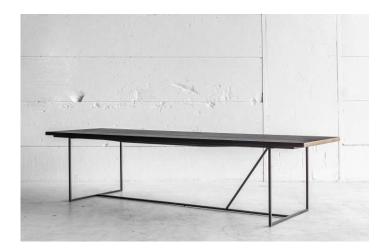

TO MEASURE

#### **SPO** Solid oak table



MADE TO MEASURE

## SPO

Solid Afican walnut table



### UTNIK

Table



MADE TO MEASURE

## TRAPPIST

Solid oak table



**STOCK:** 250x85xh76cm 300x85xh76cm

MADE TO MEASURE

### **TRESTLE** Solid oak table



## **TUBE TEAK**

Metal / teak table

**TUBE OAK** 



**STOCK:** 200x100xh76cm 250x100xh76cm

MADE TO MEASURE



MADE TO MEASURE

## VIR

Metal / solid oak table



## **II. OUTDOOR TABLES**

#### **APOLLO** Metal table base outdoor



STOCK: APOLLO S - top max ø85cm

MADE TO MEASURE

#### **APOLLO FRAKE** Metal / fraké outdoor table



MADE TO MEASURE

### BRIX

Belgian blue stone / fraké outdoor table





Ayous outdoor table



MADE TO MEASURE

#### **LOUZA** Fraké table



MADE TO MEASURE

## MESA NERO

Metal / fraké outdoor table



**STOCK:** 200x85xh75cm 250x90xh75cm 300x90xh75cm

## **MESA NERO XL**

Metal / fraké outdoor table



MADE TO MEASURE





## **III. COFFEE TABLES**



MADE TO MEASURE

## FUOCO

Burned solid poplar coffee table



**STOCK:** Coffee table: +/- 40x40xh47cm +/- Ø40xH47cm Bench: +/- 150x40xH40cm Bench: +/- 200x40xH40cm

## KOMBINAT

Ayous coffee table (indoor/outdoor)



### **MESA LEATHER**

Metal / leather coffee table, console & desk



STOCK: Coffee table: 60x60xh35cm Coffee table: 120x60xh35cm

MADE TO MEASURE

## MESA TEAK

Metal / teak coffee table, console & desk



MADE TO MEASURE

MESA DD Coffee table



### **NIMBUS BLACK**

Metal coffee table



STOCK: Ø45xh40cm Ø45xh50cm Ø70xh36cm

NIMBUS OAK

Metal / oak coffee table



STOCK: Ø45xh40cm Ø45xh50cm Ø70xh36cm

# NIMBUS GOLD

Met