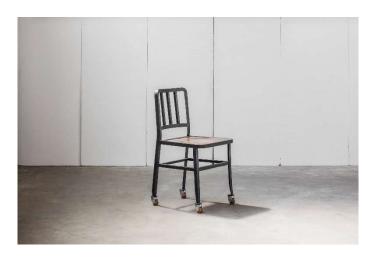

## **METAL CHAIR WHEELS**

Metal / leather & wheels chair

**STOCK:** 42x50xh46/50cm