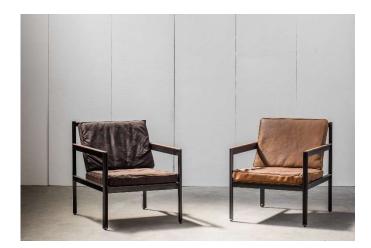

## **METAL CHAIR**

Metal / leather chair

**STOCK:** 42x50xh46/80cm

## **METAL CHAIR WHEELS**

Metal / leather & wheels chair

**STOCK:** 42x50xh46/50cm