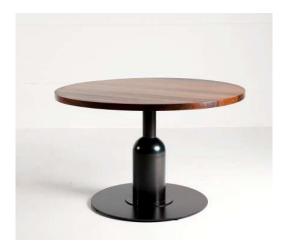

## SPIKE

Metal table base

SPIKE S - top max ø85cm SPIKE M – top max ø105cm

### **SPIKE**

Table

MADE TO MEASURE