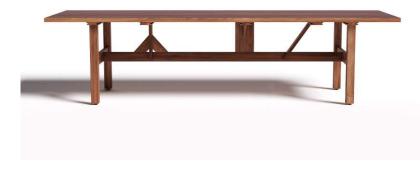

## FARMER

Solid oak table

**STOCK:** 160x80xh77cm 200x90xh77cm 250x100xh77cm

MADE TO MEASURE