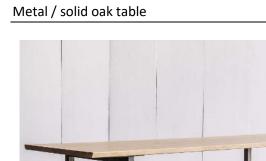

:** 200x85xh74cm 250x90xh74cm 300x90xh74cm

MADE TO MEASURE

**MESA NERO XL** Metal / fraké or solid oak table



MADE TO MEASURE

MESA OV Metal / teak charcoal table



**STOCK:** 240x130xh76cm 300x170xh76cm



Solid oak table



MADE TO MEASURE

## **REPETO STEEL**

Metal / fraké or solid oak table



MADE TO MEASURE

## SPIKE

Metal table base



SPIKE S - top max ø85cm SPIKE M – top max ø105cm

### **SPIKE**

Table



MADE TO MEASURE

#### **SPO** Solid oak table



MADE TO MEASURE

## SPO

Solid Afican walnut table



### UTNIK

Table



MADE TO MEASURE

## TRAPPIST

Solid oak table



**STOCK:** 250x85xh76cm 300x85xh76cm

MADE TO MEASURE

### **TRESTLE** Solid oak table



## **TUBE TEAK**

Metal / teak table

**TUBE OAK** 



**STOCK:** 200x100xh76cm 250x100xh76cm

MADE TO MEASURE



MADE TO MEASURE

## VIR

Metal / solid oak table



## **II. OUTDOOR TABLES**

#### **APOLLO** Metal table base outdoor



STOCK: APOLLO S - top max ø85cm

MADE TO MEASURE

#### **APOLLO FRAKE** Metal / fraké outdoor table



MADE TO MEASURE

### BRIX

Belgian blue stone / fraké outdoor table





Ayous outdoor table



MADE TO MEASURE

#### **LOUZA** Fraké table



MADE TO MEASURE

## MESA NERO

Metal / fraké outdoor table



**STOCK:** 200x85xh75cm 250x90xh75cm 300x90xh75cm

## **MESA NERO XL**

Metal / fraké outdoor table



MADE TO MEASURE





## **III. COFFEE TABLES**



MADE TO MEASURE

## FUOCO

Burned solid poplar coffee table



**STOCK:** Coffee table: +/- 40x40xh47cm +/- Ø40xH47cm Bench: +/- 150x40xH40cm Bench: +/- 200x40xH40cm

## KOMBINAT

Ayous coffee table (indoor/outdoor