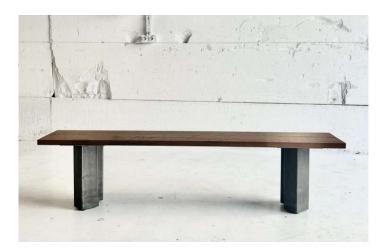

solid poplar coffee table



**STOCK:** Top thickness 10cm: ± Ø80-100xh20cm ± Ø80-100xh33cm

Finish: invisible varnish, charcoal or burned

#### **POPLAR** Metal / charcoal solid poplar coffee table



STOCK: Top thickness 20cm: ± Ø100-120xh33cm

Finish: invisible varnish, charcoal or burned

## **IV. SEATING**



STOCK: Canvas waxed Distressed leather

## KOMBINAT

Ayous tabouret



STOCK: Tabouret / nightstand 40x40xh45cm

## LARBUS

Solid oak black bench



**STOCK:** 200x40xh45cm 250x40xh45cm

### **MESA NERO**

Metal / solid oak black bench



**STOCK:** 170x40xh45cm

MADE TO MEASURE

## **METAL CHAIR**

Metal / leather chair



**STOCK:** 42x50xh46/80cm

## **METAL CHAIR WHEELS**

Metal / leather & wheels chair



**STOCK:** 42x50xh46/50cm

## **REPETO STEEL**

Metal / fraké bench



MADE TO MEASURE

## **RUBBER CHAIR**

Metal / rubber chair



**STOCK:** 38x50xh46/80cm

#### **4Y CHAIR** Aluminium chair



**STOCK:** 40x51xh46/80cm

## **IV. MISCELLANEOUS**

RACK Solid wood / solid brass



**STOCK:** 50cm

MADE TO MEASURE

## SLICE

Solid French walnut cutting board



STOCK: ± 40x20xh1cm