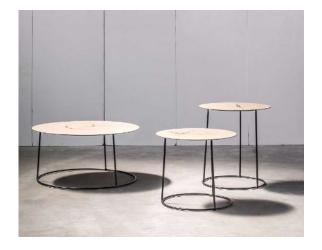

### **NIMBUS BLACK**

Metal coffee table

STOCK: Ø45xh40cm Ø45xh50cm Ø70xh36cm

NIMBUS OAK

Metal / oak coffee table

STOCK: Ø45xh40cm Ø45xh50cm Ø70xh36cm