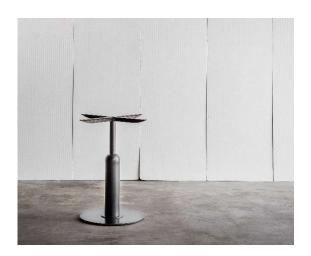

#### **APOLLO** Metal table base

#### STOCK:

APOLLO S - top max Ø85cm APOLLO M - top max Ø105cm APOLLO L - top max Ø120cm APOLLO XXL - top max Ø180cm