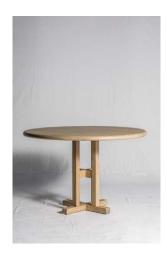

NV

Van Praetstraat 140 – 2660 Hoboken (Antwerpen) – Belgium T: +32 3 238 66 03 – info@heerenhuis.be – www.heerenhuis.be

- I. INDOOR TABLES
- II. OUTDOOR TABLES
- III. COFFEE TABLES
- IV. SEATING
- V. MISCELLANEOUS

## I. INDOOR TABLES



MADE TO MEASURE

#### ALTAR Solid oregon



MADE TO MEASURE

#### **APOLLO** Metal table base



#### STOCK:

APOLLO S - top max Ø85cm APOLLO M - top max Ø105cm APOLLO L - top max Ø120cm APOLLO XXL - top max Ø180cm

## **APOLLO GOLD**

Metal / gold finish table base



STOCK: APOLLO S - top max Ø85cm APOLLO M - top max Ø105cm APOLLO L - top max Ø120cm APOLLO XXL - top max Ø180cm

MADE TO MEASURE

## APOLLO

Table



MADE TO MEASURE

### APOLLO XXL Metal / solid oak table



### **APOLLO XXL**

Metal / solid walnut table



#### **APPI** Solid oak table



MADE TO MEASURE

MADE TO MEASURE

#### BRIX Solid oak table



### **BRIX OVAL**

Table



## CTR

Metal / leather, oak or teak table



MADE TO MEASURE

MADE TO MEASURE

### **DOPPIO** Solid oak / brass table



## FARMER

Solid oak table



**STOCK:** 160x80xh77cm 200x90xh77cm 250x100xh77cm

MADE TO MEASURE

#### **HIDE** Metal / leather desk



**STOCK:** 110x50xh76cm

# **KOMBINAT**

Ayous table



## LARBUS

Solid oak table



**STOCK:** 200x90xh75cm 250x100xh75cm 300x100xh75cm

MADE TO MEASURE

## LARS ZECH

Metal / Italian walnut table



MADE TO MEASURE

MESA DESK Metal / teak – oak – leather desk



STOCK: 120x60xh75cm

### **MESA NERO**

Metal / fraké or solid oak table



**STOCK:** 200x85xh74cm 250x90xh74cm 300x90xh74cm

MADE TO MEASURE

**MESA NERO XL** Metal / fraké or soli