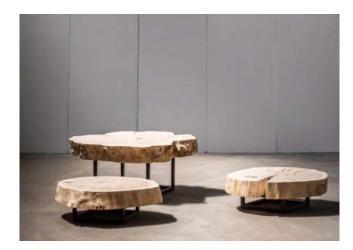

### POPLAR

Metal / solid poplar coffee table

STOCK: Top thickness 10cm: ± Ø60xh20cm ± Ø60xh33cm

Finish: invisible varnish, charcoal or burned

#### **POPLAR** Metal / burned solid poplar coffee table

**STOCK:** Top thickness 10cm: ± Ø80-100xh20cm ± Ø80-100xh33cm

Finish: invisible varnish, charcoal or burned

#### **POPLAR** Metal / charcoal solid poplar coffee table

STOCK: Top thickness 20cm: ± Ø100-120xh33cm

Finish: invisible varnish, charcoal or burned