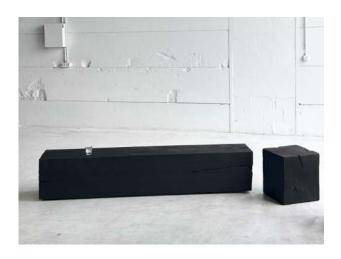

## FUOCO

Burned solid poplar coffee table

**STOCK:** Coffee table: +/- 40x40xh47cm +/- Ø40xH47cm Bench: +/- 150x40xH40cm Bench: +/- 200x40xH40cm