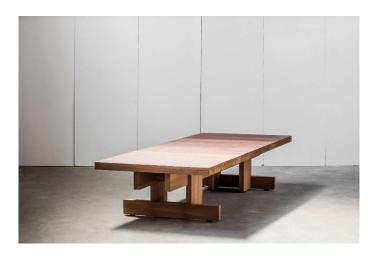

ADE TO MEASURE

## VIR

Metal / solid oak table



## **II. OUTDOOR TABLES**

#### **APOLLO** Metal table base outdoor



STOCK: APOLLO S - top max ø85cm

MADE TO MEASURE

#### **APOLLO FRAKE** Metal / fraké outdoor table



MADE TO MEASURE

### BRIX

Belgian blue stone / fraké outdoor table





Ayous outdoor table



MADE TO MEASURE

#### **LOUZA** Fraké table



MADE TO MEASURE

## MESA NERO

Metal / fraké outdoor table



**STOCK:** 200x85xh75cm 250x90xh75cm 300x90xh75cm

## **MESA NERO XL**

Metal / fraké outdoor table



MADE TO MEASURE





## **III. COFFEE TABLES**



MADE TO MEASURE

## FUOCO

Burned solid poplar coffee table



**STOCK:** Coffee table: +/- 40x40xh47cm +/- Ø40xH47cm Bench: +/- 150x40xH40cm Bench: +/- 200x40xH40cm

## KOMBINAT

Ayous coffee table (indoor/outdoor)



### **MESA LEATHER**

Metal / leather coffee table, console & desk



STOCK: Coffee table: 60x60xh35cm Coffee table: 120x60xh35cm

MADE TO MEASURE

## MESA TEAK

Metal / teak coffee table, console & desk



MADE TO MEASURE

MESA DD Coffee table



### **NIMBUS BLACK**

Metal coffee table



STOCK: Ø45xh40cm Ø45xh50cm Ø70xh36cm

NIMBUS OAK

Metal / oak coffee table



STOCK: Ø45xh40cm Ø45xh50cm Ø70xh36cm

# NIMBUS GOLD

Metal / gold finish coffee table



**STOCK:** Ø45xh40cm Ø45xh50cm Ø70xh36cm

### POPLAR

Metal / solid poplar coffee table



STOCK: Top thickness 10cm: ± Ø60xh20cm ± Ø60xh33cm

Finish: invisible varnish, charcoal or burned

#### **POPLAR** Metal / burned solid poplar coffee table



**STOCK:** Top thickness 10cm: ± Ø80-100xh20cm ± Ø80-100xh33cm

Finish: invisible varnish