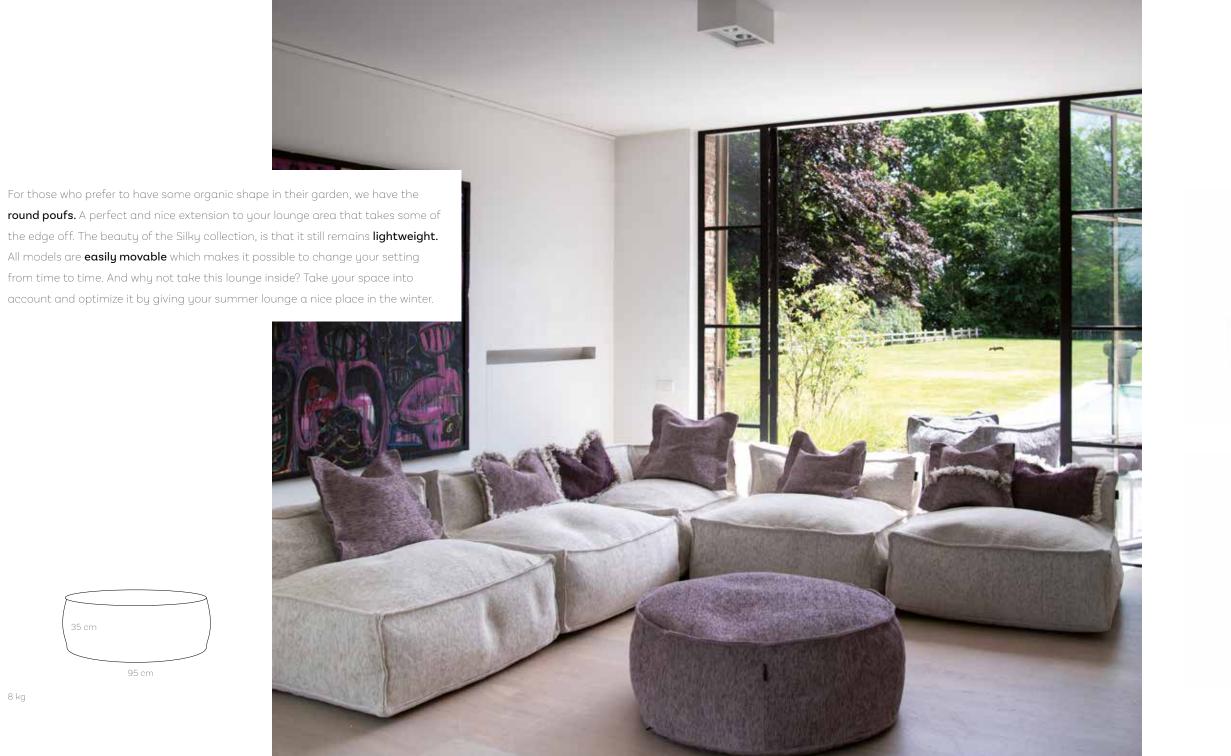

**The Square Pouf** Terracotta

The Square Pouf

**The Square Pouf** Grey

**The Square Pouf**Anthracite

**The Square Pouf** Beige

The Round Pouf

The Round Pouf

The Round Pouf

The Round Pouf Anthracite

The Round Pouf

35 cm

95 cm