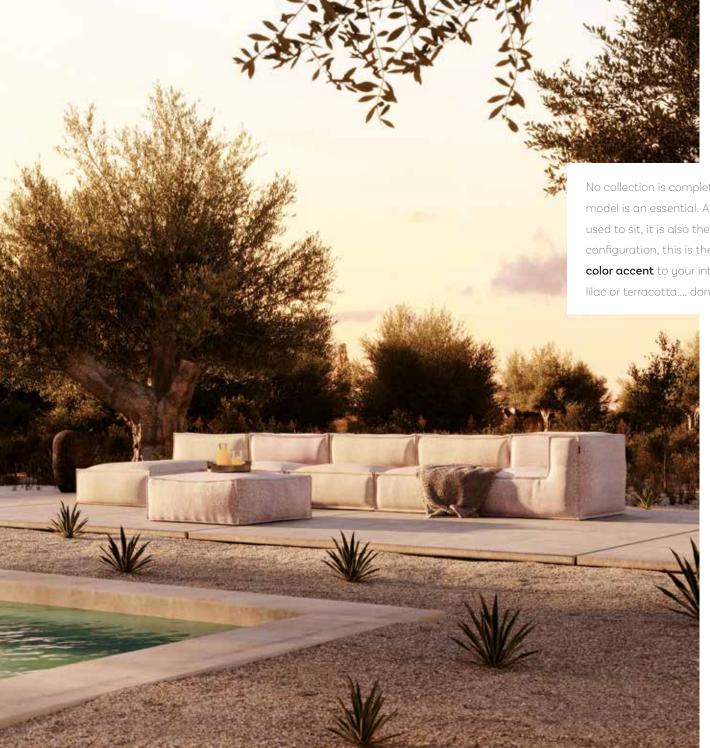

### 1the Lorner seat

The Corner Seat Gold

The Corner Seat Terracotta

The Corner Seat

The Corner Seat

The Corner Seat Anthracite

The Corner Seat

## the Club 2. Seat

The Club Seat

The Club Seat Terracotta

The Club Seat

The Club Seat Anthracite

The Club Seat Beige