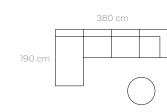

### 1the Lorner seat

The Corner Seat Gold

The Corner Seat Terracotta

The Corner Seat

The Corner Seat

The Corner Seat Anthracite

The Corner Seat

## the Club 2. Seat

The Club Seat

The Club Seat Terracotta

The Club Seat

The Club Seat Anthracite

The Club Seat Beige