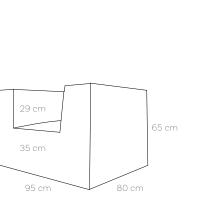

## the Club 2. Seat

The Club Seat

The Club Seat Terracotta

The Club Seat

The Club Seat Anthracite

The Club Seat Beige