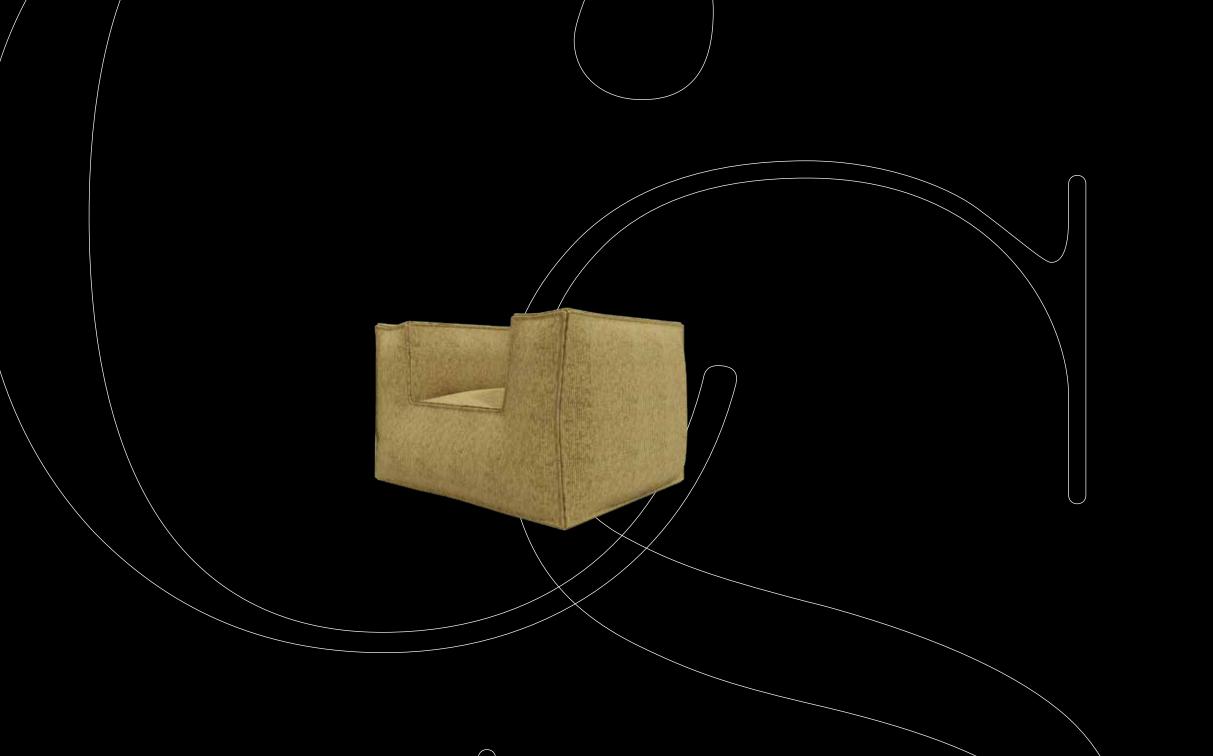

### square . pout

No collection is complete without a **square pouf**. This multifunctional model is an essential. As a stand-alone pouf, it can not only be used to sit, it is also the ideal side table. Also for making your ideal configuration, this is the perfect matchmaker. Do you want to add a **color accent** to your interior or exterior? Why not a square ottoman in lilac or terracotta.... don't we all want a little more color in our lives?

**The Square Pouf** Terracotta

The Square Pouf

**The Square Pouf** Grey

**The Square Pouf**Anthracite

**The Square Pouf** Beige

The Round Pouf

The Round Pouf

The Round Pouf