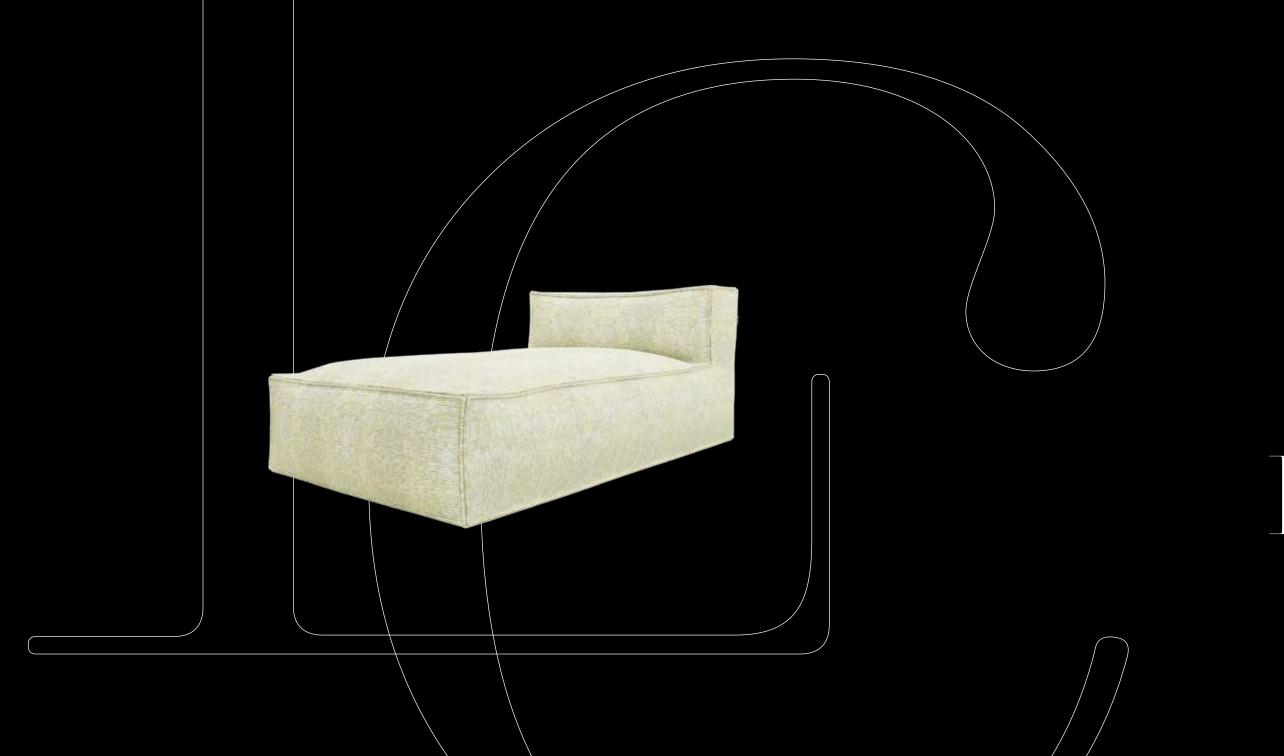

### the H. long chair

**The Long Chair** Gold

The Long Chair Terracotta

The Long Chair

The Long Chair

The Long Chair Anthracite

The Long Chair Beige

21,5 kg