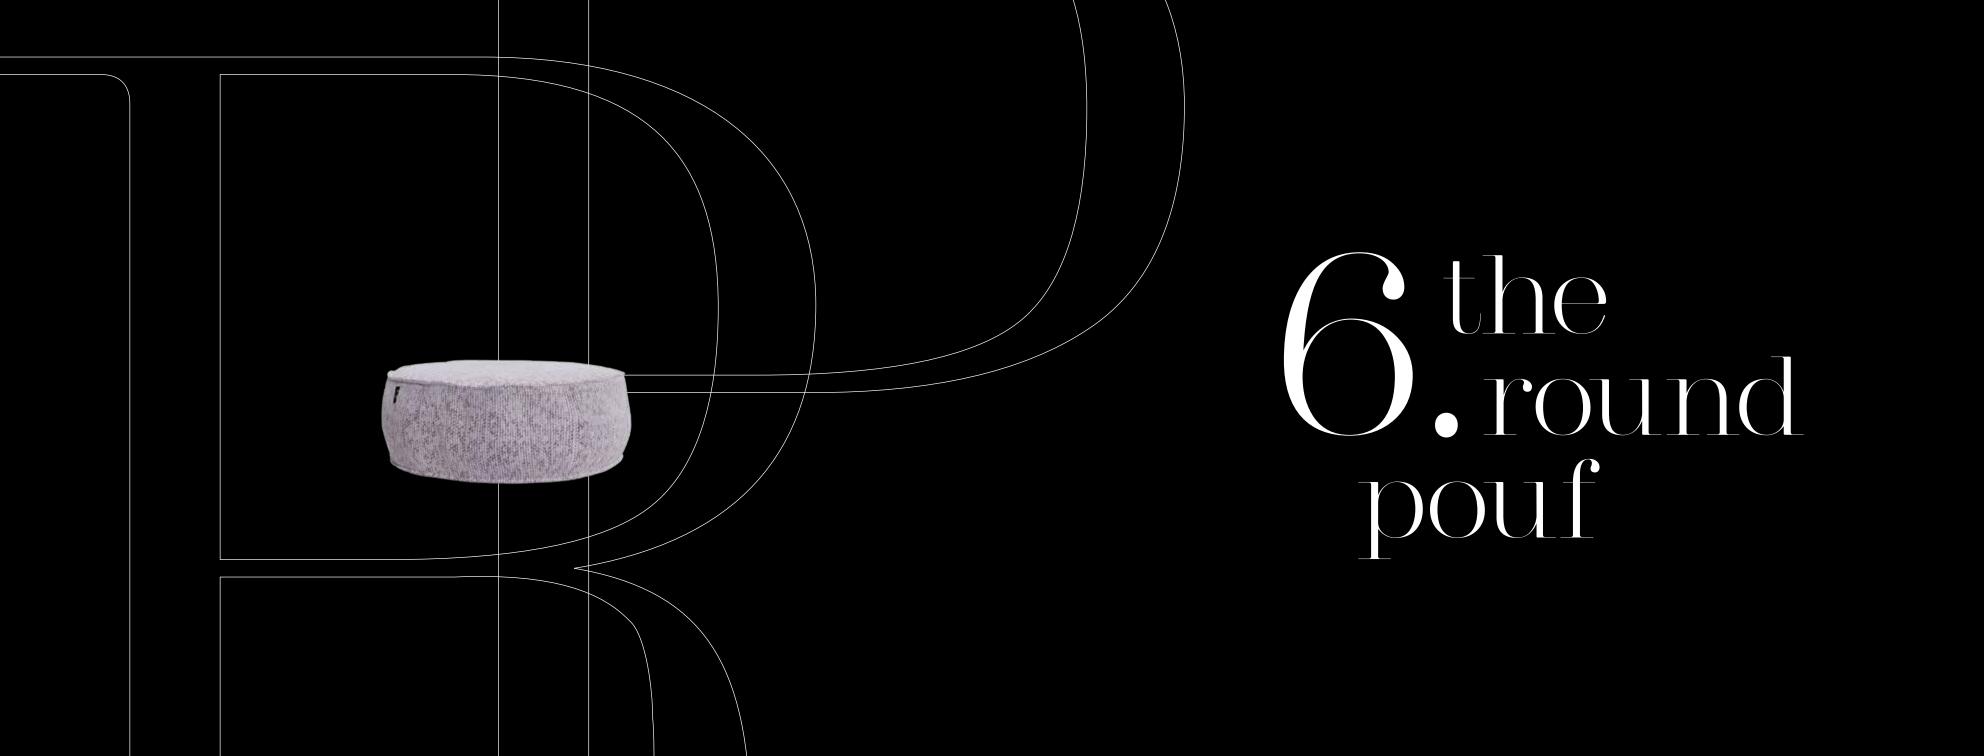

**The Square Pouf** Terracotta

The Square Pouf

**The Square Pouf** Grey

**The Square Pouf**Anthracite

**The Square Pouf** Beige

The Round Pouf

The Round Pouf

The Round Pouf

The Round Pouf Anthracite

The Round Pouf

35 cm

95 cm