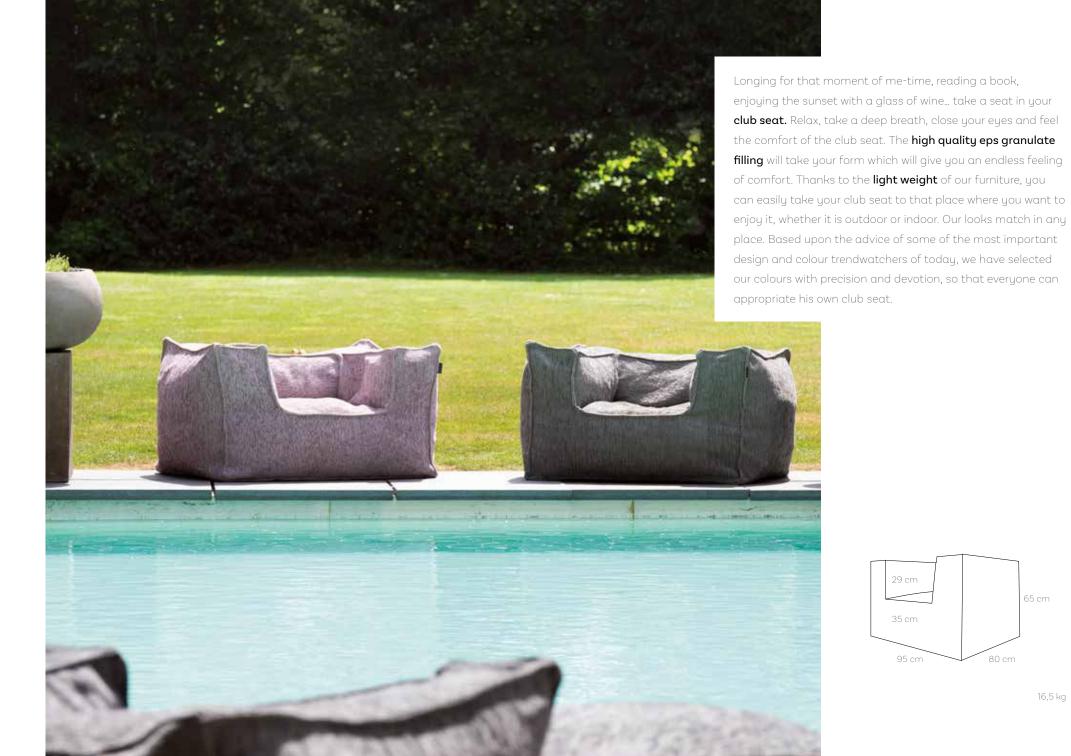

## the Club 2. Seat

The Club Seat

The Club Seat Terracotta

The Club Seat

The Club Seat Anthracite

The Club Seat Beige