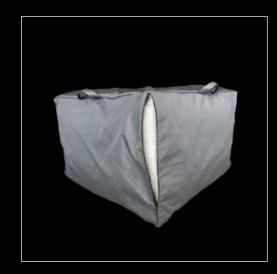

### Wintering outside?

The Silky Collection from Roolf Living is made of 100% polyester and is perfect for outdoor use.

If you not only want to keep your garden furniture clean but also extend its lifespan, use our Silky protector. It offers simple but effective protection against wind and weather so that your garden furniture continues to shine year after year. You can use it for overwintering, but comes also in handy during our changeable in-between seasons.

A protective cover... so many advantages

- Extends the service life
- Protects against weather conditions
- Protects against dirt & moisture
- Protects against mold & fungus

The protectors are available for these Silky models:

- The Corner Seat
- The Club Seat
- The Single Seat
- The Long Chair
- The Square Pouf
- The Round Pouf

A good protective cover should protect but at the same time prevent suffocation, otherwise your furniture will go mouldy. The protector has a water-repellent outer layer and a breathable inner layer.

The protective cover is custom-made and completely encloses your Silky. It can be closed with simple velcro fasteners and a zip at the back. The grip at the top makes lifting very easy.

Tweed Azure

160 x 230 cm & 230 x 330 cm