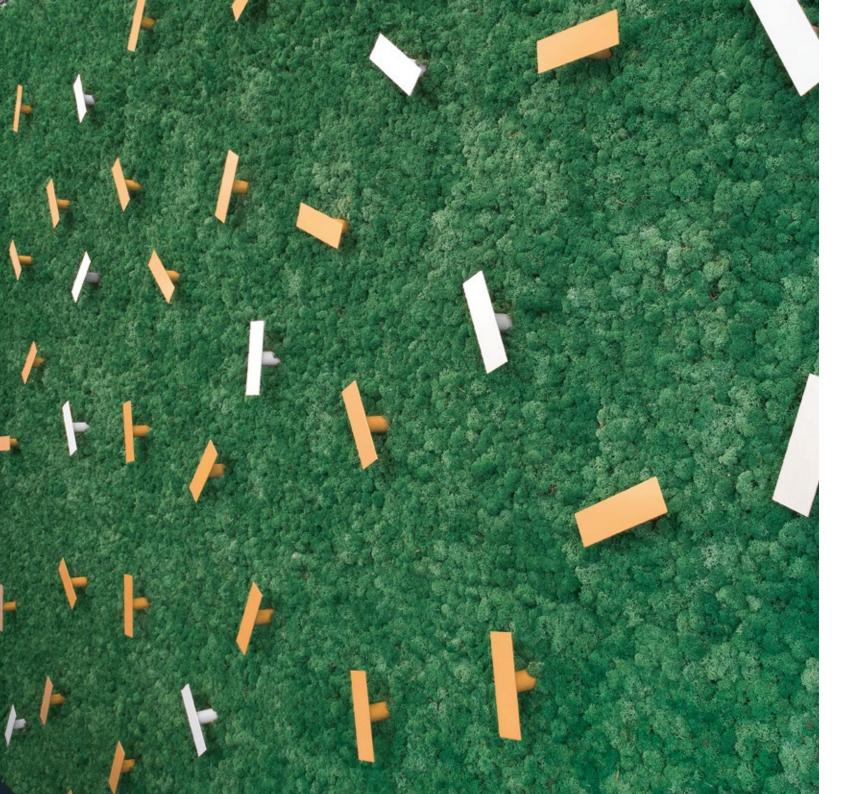

### TWINKLES for Green Walls

These playful graphic tools can be used to deliver added visual contrast and interest to classical preserved green walls. There are several patterns and modules which can be mixed together for a virtually infinite design variation potential.

# Twinkles Design by Alain (

Design by Alain Gilles

These playful graphic tools can be used to deliver added visual contrast and interest to classical preserved green walls. The designs possibilities are endless in scope.

There are five standard patterns and seven different module designs, including linear and curving shapes, which can be mixed together or used uniformly on one wall.

Each module is easily attached, protruding beyond the organic material. Available in four different powder coating finishes: Matte White, Matte Black, Corten & Gold.