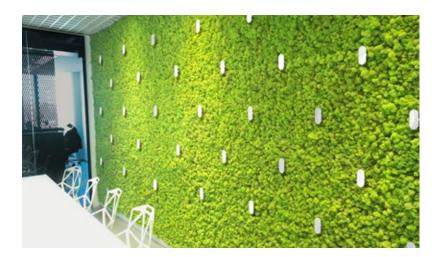

### TWINKLES for Green Walls

These playful graphic tools can be used to deliver added visual contrast and interest to classical preserved green walls. There are several patterns and modules which can be mixed together for a virtually infinite design variation potential.

# Twinkles Design by Alain (

Design by Alain Gilles

These playful graphic tools can be used to deliver added visual contrast and interest to classical preserved green walls. The designs possibilities are endless in scope.

There are five standard patterns and seven different module designs, including linear and curving shapes, which can be mixed together or used uniformly on one wall.

Each module is easily attached, protruding beyond the organic material. Available in four different powder coating finishes: Matte White, Matte Black, Corten & Gold.

The Twinkles are ideal for any type of interior environment, including corporate lobbies, hallways, open-plan offices, waiting rooms and exhibition spaces.

Greenmood Custom Made – Twinkles

Eye-catching design options