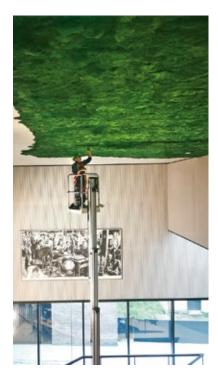

# GREEN LOGO Appealing branding

Your brand image is one of the most important features of your company: your corporate look needs to be both visually appealing and memorable. With personalized Green Logos made from 100% natural plants, you can achieve both, and more!

# **Green Logos**

Your brand image is one of the most important features of your company. Whether it's your logo or the signage within your business premises, your corporate look needs to be both visually appealing and memorable.

With Green Logos, you can achieve both, and more! We design personalized logos made from 100% natural plants. Preserved using eco-friendly techniques, these green designs will last for years, without the need for watering, maintenance or sunlight.