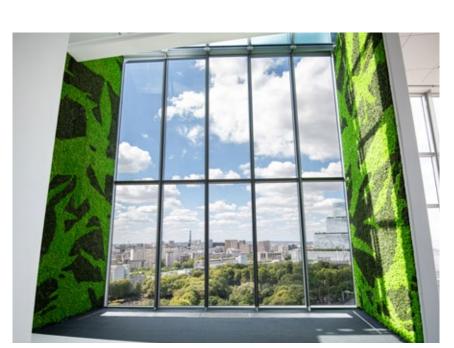

## Our custom made offer

Natural preserved plants and mosses – requiring no maintenance at all – provide a great versatility: thanks to their characteristics we can imagine endless possibilities of interior design creations, fulfilling all your wishes.

Whether these design dreams include a Greenwall, Green Logo, Moss frames or other custom wallscapes... our experienced team of professionals will advise you on the best choices to suit your individual requirements, right from the conception stage.

From ambient noise reduction to the aesthetics of an interior space, we create commercial environments conducive to productivity and wellbeing.

100% handmade production

Moss harvested manually in european forests