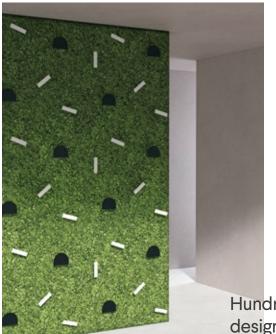

### TWINKLES for Green Walls

These playful graphic tools can be used to deliver added visual contrast and interest to classical preserved green walls. There are several patterns and modules which can be mixed together for a virtually infinite design variation potential.

# Twinkles Design by Alain (

Design by Alain Gilles

These playful graphic tools can be used to deliver added visual contrast and interest to classical preserved green walls. The designs possibilities are endless in scope.

There are five standard patterns and seven different module designs, including linear and curving shapes, which can be mixed together or used uniformly on one wall.

Each module is easily attached, protruding beyond the organic material. Available in four different powder coating finishes: Matte White, Matte Black, Corten & Gold.

Hundreds of creative design options

Perfect for all interior settings