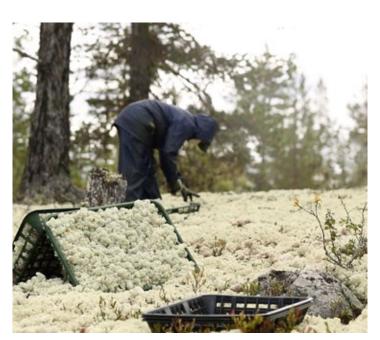

From ambient noise reduction to the aesthetics of an interior space, we create commercial environments conducive to productivity and wellbeing.

100% handmade production

Moss harvested manually in european forests

### REINDEER MOSS Lichen's versatility

Grown in North European forests and exclusively handpicked by local producers, in keeping with ancestral sustainable methods respectful of the environment. It is a very resistant, natural and certified fire retardant lichen, available in a wide range of colors.

# Reindeer Moss

Our Reindeer Moss grown in Northern European forests is exclusively handpicked by local producers, in keeping with ancestral sustainable methods respectful of the environment.

It is a natural fire retardant lichen that can be used only indoors, and must be guaranteed an environment with a minimum relative humidity of about 30%. That said, it does not need any maintenance at all.