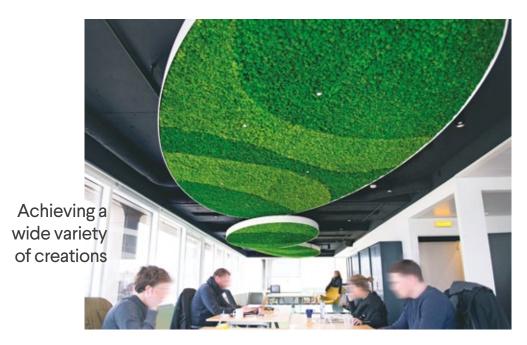

## Our custom made offer

Natural preserved plants and mosses – requiring no maintenance at all – provide a great versatility: thanks to their characteristics we can imagine endless possibilities of interior design creations, fulfilling all your wishes.

Whether these design dreams include a Greenwall, Green Logo, Moss frames or other custom wallscapes... our experienced team of professionals will advise you on the best choices to suit your individual requirements, right from the conception stage.