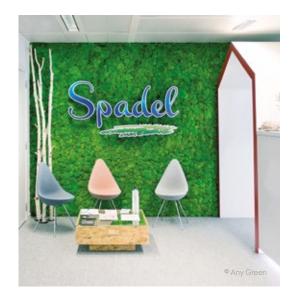

# GREEN LOGO Appealing branding

Your brand image is one of the most important features of your company: your corporate look needs to be both visually appealing and memorable. With personalized Green Logos made from 100% natural plants, you can achieve both, and more!

# **Green Logos**

Your brand image is one of the most important features of your company. Whether it's your logo or the signage within your business premises, your corporate look needs to be both visually appealing and memorable.

With Green Logos, you can achieve both, and more! We design personalized logos made from 100% natural plants. Preserved using eco-friendly techniques, these green designs will last for years, without the need for watering, maintenance or sunlight.

All logos and signage are handmade in our workshop by our experienced and expert team. Everything is bespoke and created specifically to your exact tastes, dimension requirements, and brand identity.

Let us help you incorporate the breathtaking power of nature into your company interiors – softening the corporate hardness for both your visitors and your workforce.

Greenmood Custom Made – Green Logos

Wide range of materials and techniques

Enhance your brand image with a natural look