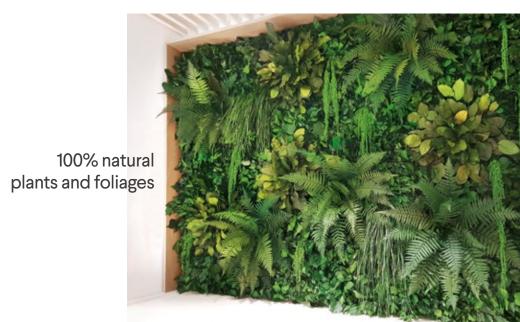

### FOREST Lush foliage

Our Forest designs are made of flat moss covered with various density of preserved foliage, giving your walls a true wild forest feel! The preservation process allows for all the benefits of real plants without any maintenance needed, perfect for interior design elements.

# **Forest**

Our Forest designs offer a true forest feel while enhancing both the acoustic and visual ambiance.

Their preservation process let us use all the benefits of real plants for interior design, without any disadvantages. They require absolutely no maintenance, no watering, no sunlight, nor any pruning whatsoever.

With this innovative concept of vertical gardens, Greenmood enters a real plant design universe. Immersed in the heart of a 100% natural exotic atmosphere, you'll quickly feel their soothing effect.

Whatever type of business you have, our Forest green walls will fit perfectly into your interiors, with a unique and personalized design!