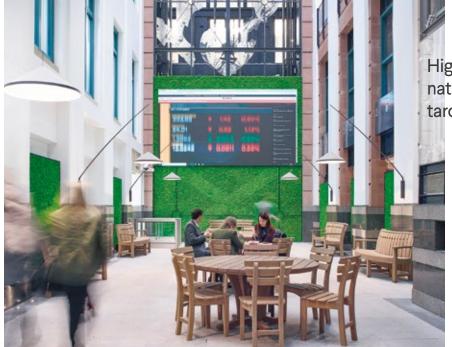

### NOISE REDUCTION

The secret to a well-balanced corporate interior is not just in how it looks and functions but also in how it sounds. Noise pollution in working places results in poor concentration, reduced levels of collaboration, increased stress, discomfort...

The solution is to reduce this ambient noise for the benefit of management, employees, and visiting customers and clients. Our projects have been proven to reduce noise pollution and absorb acoustics – a forefront of our creations.

All our projects are made using preserved mosses and plants, with acoustic benefits at the forefront of their creation.

They sound good, they look good, and they help you feel good.

The study below was conducted in a laboratory setting, the result displays the mosses undeniable noise reduction capability.