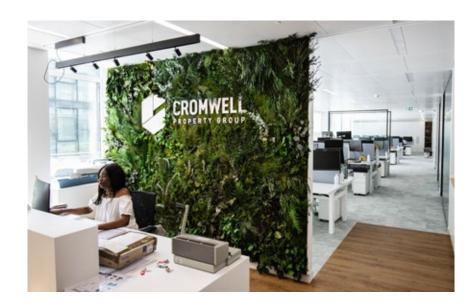

# GREEN LOGO Appealing branding

Your brand image is one of the most important features of your company: your corporate look needs to be both visually appealing and memorable. With personalized Green Logos made from 100% natural plants, you can achieve both, and more!

# **Green Logos**

Your brand image is one of the most important features of your company. Whether it's your logo or the signage within your business premises, your corporate look needs to be both visually appealing and memorable.

With Green Logos, you can achieve both, and more! We design personalized logos made from 100% natural plants. Preserved using eco-friendly techniques, these green designs will last for years, without the need for watering, maintenance or sunlight.

All logos and signage are handmade in our workshop by our experienced and expert team. Everything is bespoke and created specifically to your exact tastes, dimension requirements, and brand identity.

Let us help you incorporate the breathtaking power of nature into your company interiors – softening the corporate hardness for both your visitors and your workforce.