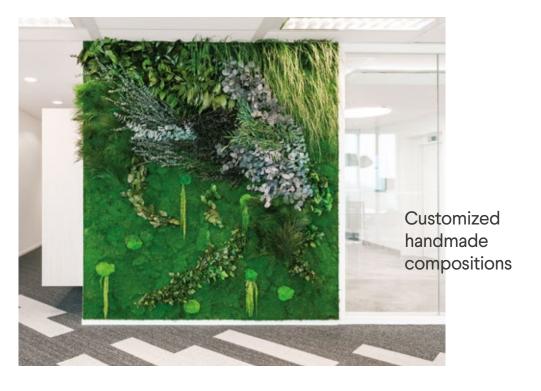

## Our custom made offer

Natural preserved plants and mosses – requiring no maintenance at all – provide a great versatility: thanks to their characteristics we can imagine endless possibilities of interior design creations, fulfilling all your wishes.

Whether these design dreams include a Greenwall, Green Logo, Moss frames or other custom wallscapes... our experienced team of professionals will advise you on the best choices to suit your individual requirements, right from the conception stage.