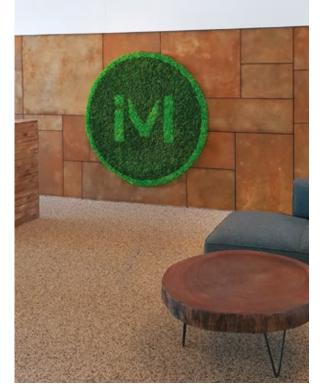

# GREEN LOGO Appealing branding

Your brand image is one of the most important features of your company: your corporate look needs to be both visually appealing and memorable. With personalized Green Logos made from 100% natural plants, you can achieve both, and more!

# **Green Logos**

Your brand image is one of the most important features of your company. Whether it's your logo or the signage within your business premises, your corporate look needs to be both visually appealing and memorable.

With Green Logos, you can achieve both, and more! We design personalized logos made from 100% natural plants. Preserved using eco-friendly techniques, these green designs will last for years, without the need for watering, maintenance or sunlight.

All logos and signage are handmade in our workshop by our experienced and expert team. Everything is bespoke and created specifically to your exact tastes, dimension requirements, and brand identity.

Let us help you incorporate the breathtaking power of nature into your company interiors – softening the corporate hardness for both your visitors and your workforce.

Greenmood Custom Made – Green Logos

Wide range of materials and techniques

Enhance your brand image with a natural look