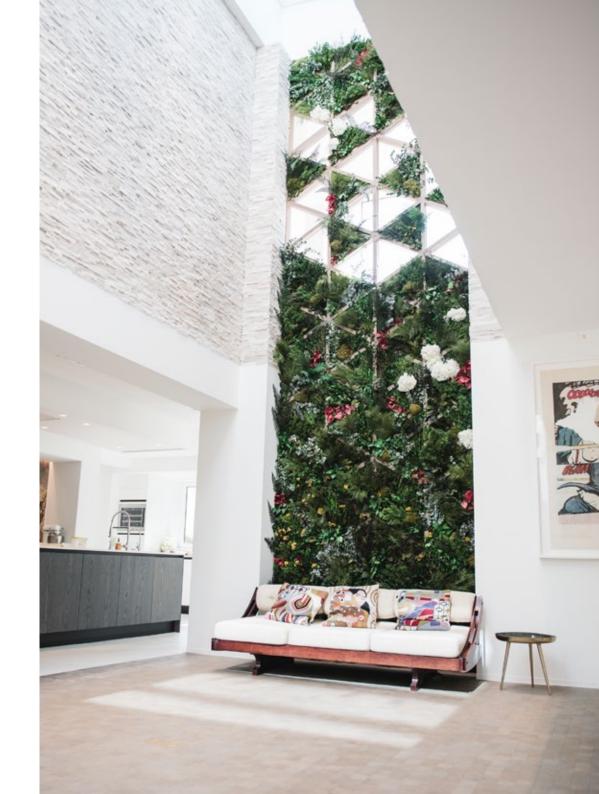

# **Forest**

Our Forest designs offer a true forest feel while enhancing both the acoustic and visual ambiance.

Their preservation process let us use all the benefits of real plants for interior design, without any disadvantages. They require absolutely no maintenance, no watering, no sunlight, nor any pruning whatsoever.

With this innovative concept of vertical gardens, Greenmood enters a real plant design universe. Immersed in the heart of a 100% natural exotic atmosphere, you'll quickly feel their soothing effect.

Whatever type of business you have, our Forest green walls will fit perfectly into your interiors, with a unique and personalized design!

Greenmood Custom Made – Forest