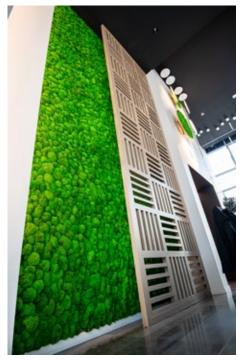

### TWINKLES for Green Walls

These playful graphic tools can be used to deliver added visual contrast and interest to classical preserved green walls. There are several patterns and modules which can be mixed together for a virtually infinite design variation potential.

# Twinkles Design by Alain (

Design by Alain Gilles

These playful graphic tools can be used to deliver added visual contrast and interest to classical preserved green walls. The designs possibilities are endless in scope.

There are five standard patterns and seven different module designs, including linear and curving shapes, which can be mixed together or used uniformly on one wall.

Each module is easily attached, protruding beyond the organic material. Available in four different powder coating finishes: Matte White, Matte Black, Corten & Gold.

The Twinkles are ideal for any type of interior environment, including corporate lobbies, hallways, open-plan offices, waiting rooms and exhibition spaces.

Greenmood Custom Made – Twinkles

Eye-catching design options