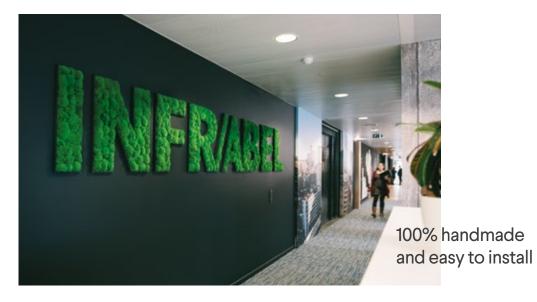

# GREEN LOGO Appealing branding

Your brand image is one of the most important features of your company: your corporate look needs to be both visually appealing and memorable. With personalized Green Logos made from 100% natural plants, you can achieve both, and more!

# **Green Logos**

Your brand image is one of the most important features of your company. Whether it's your logo or the signage within your business premises, your corporate look needs to be both visually appealing and memorable.

With Green Logos, you can achieve both, and more! We design personalized logos made from 100% natural plants. Preserved using eco-friendly techniques, these green designs will last for years, without the need for watering, maintenance or sunlight.

All logos and signage are handmade in our workshop by our experienced and expert team. Everything is bespoke and created specifically to your exact tastes, dimension requirements, and brand identity.

Let us help you incorporate the breathtaking power of nature into your company interiors – softening the corporate hardness for both your visitors and your workforce.

Greenmood Custom Made – Green Logos

Wide range of materials and techniques

Enhance your brand image with a natural look