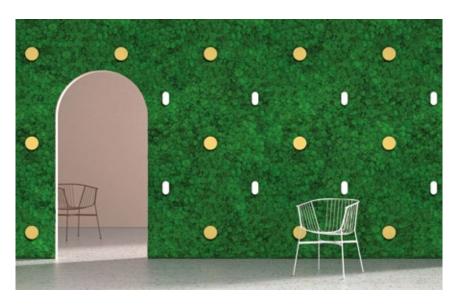

### TWINKLES for Green Walls

These playful graphic tools can be used to deliver added visual contrast and interest to classical preserved green walls. There are several patterns and modules which can be mixed together for a virtually infinite design variation potential.

# Twinkles Design by Alain (

Design by Alain Gilles

These playful graphic tools can be used to deliver added visual contrast and interest to classical preserved green walls. The designs possibilities are endless in scope.

There are five standard patterns and seven different module designs, including linear and curving shapes, which can be mixed together or used uniformly on one wall.

Each module is easily attached, protruding beyond the organic material. Available in four different powder coating finishes: Matte White, Matte Black, Corten & Gold.