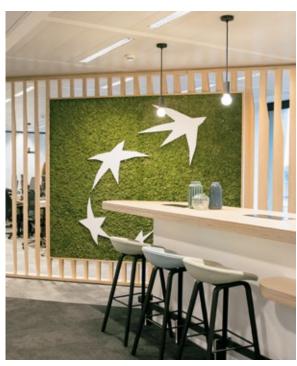

# Twinkles Design by Alain (

Design by Alain Gilles

These playful graphic tools can be used to deliver added visual contrast and interest to classical preserved green walls. The designs possibilities are endless in scope.

There are five standard patterns and seven different module designs, including linear and curving shapes, which can be mixed together or used uniformly on one wall.

Each module is easily attached, protruding beyond the organic material. Available in four different powder coating finishes: Matte White, Matte Black, Corten & Gold.

The Twinkles are ideal for any type of interior environment, including corporate lobbies, hallways, open-plan offices, waiting rooms and exhibition spaces.

Greenmood Custom Made – Twinkles

Eye-catching design options