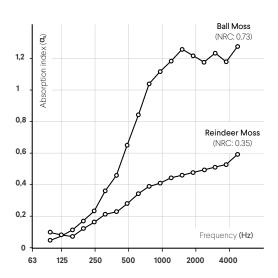

All our projects are made using preserved mosses and plants, with acoustic benefits at the forefront of their creation.

They sound good, they look good, and they help you feel good.

The study below was conducted in a laboratory setting, the result displays the mosses undeniable noise reduction capability.

The tests were conducted in accordance to the ISO 11654:1997 standard (laboratory-based sound absorption coefficient measurements using 10m<sup>2</sup> for each moss).

They are sustainably grown and preserved using natural bio-based glycerine and food dyes.

Ball Moss provides the best acoustic absorption performance, even better than some specialized synthetic products.