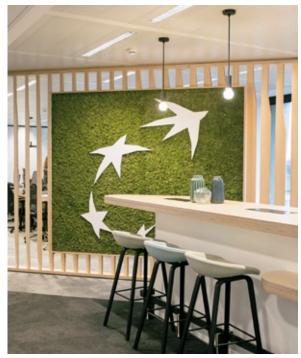

# Twinkles Design by Alain (

Design by Alain Gilles

These playful graphic tools can be used to deliver added visual contrast and interest to classical preserved green walls. The designs possibilities are endless in scope.

There are five standard patterns and seven different module designs, including linear and curving shapes, which can be mixed together or used uniformly on one wall.

Each module is easily attached, protruding beyond the organic material. Available in four different powder coating finishes: Matte White, Matte Black, Corten & Gold.

The Twinkles are ideal for any type of interior environment, including corporate lobbies, hallways, open-plan offices, waiting rooms and exhibition spaces.

Greenmood Custom Made – Twinkles

Eye-catching design options