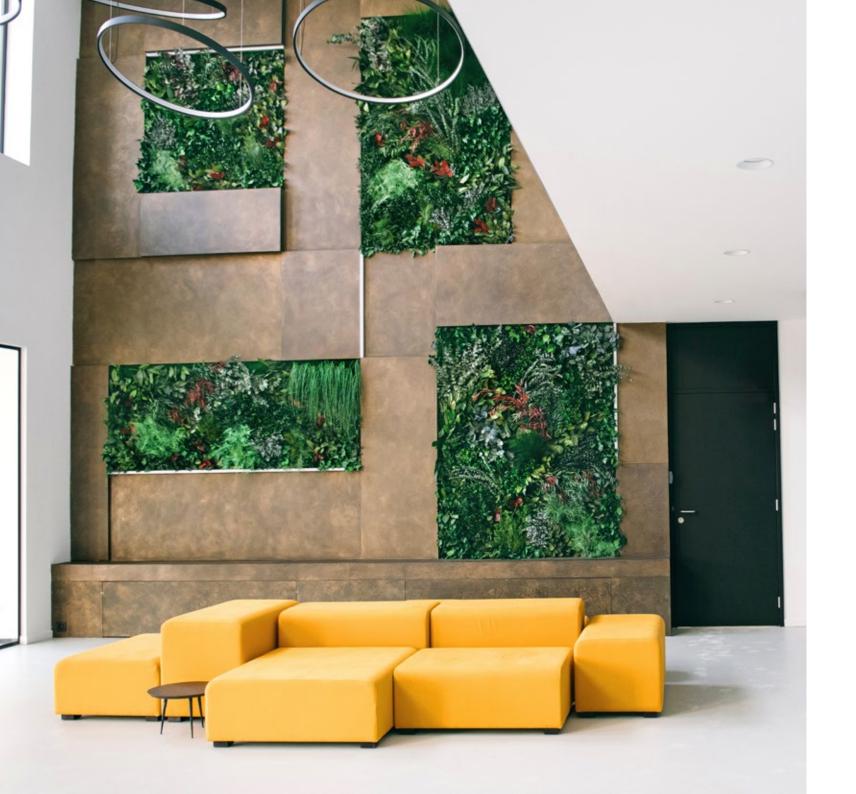

## Our custom made offer

Natural preserved plants and mosses – requiring no maintenance at all – provide a great versatility: thanks to their characteristics we can imagine endless possibilities of interior design creations, fulfilling all your wishes.

Whether these design dreams include a Greenwall, Green Logo, Moss frames or other custom wallscapes... our experienced team of professionals will advise you on the best choices to suit your individual requirements, right from the conception stage.