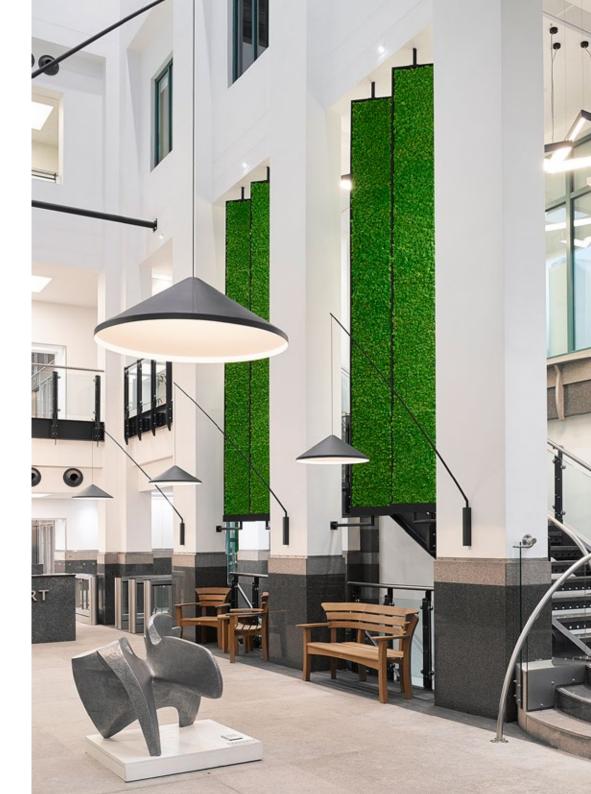

# **Forest**

Our Forest designs offer a true forest feel while enhancing both the acoustic and visual ambiance.

Their preservation process let us use all the benefits of real plants for interior design, without any disadvantages. They require absolutely no maintenance, no watering, no sunlight, nor any pruning whatsoever.

With this innovative concept of vertical gardens, Greenmood enters a real plant design universe. Immersed in the heart of a 100% natural exotic atmosphere, you'll quickly feel their soothing effect.

Whatever type of business you have, our Forest green walls will fit perfectly into your interiors, with a unique and personalized design!

Greenmood Custom Made – Forest