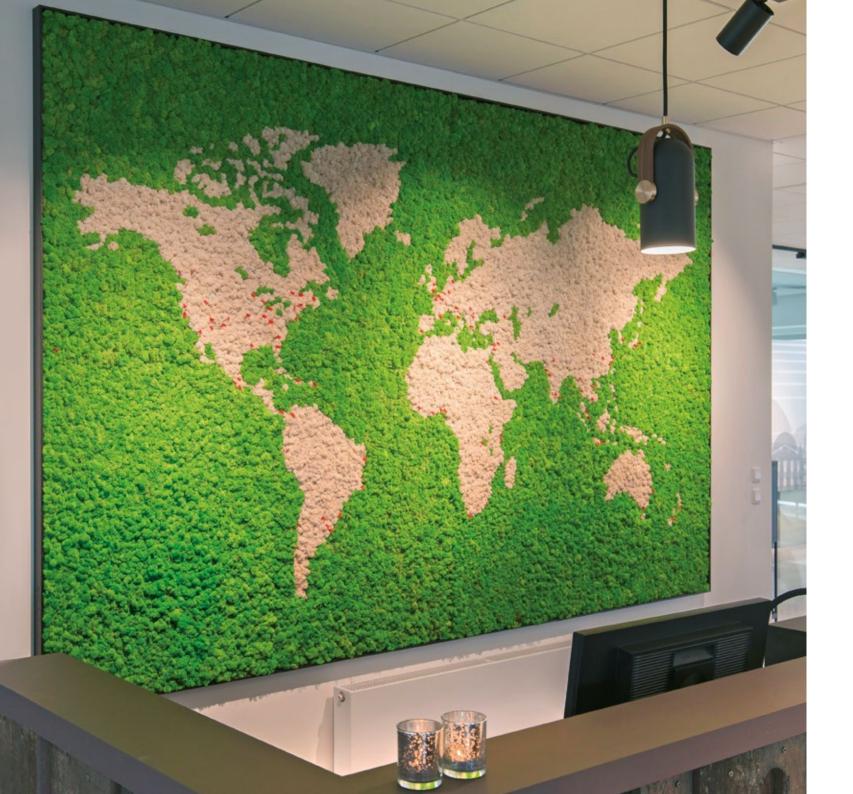

# GREEN LOGO Appealing branding

Your brand image is one of the most important features of your company: your corporate look needs to be both visually appealing and memorable. With personalized Green Logos made from 100% natural plants, you can achieve both, and more!

# **Green Logos**

Your brand image is one of the most important features of your company. Whether it's your logo or the signage within your business premises, your corporate look needs to be both visually appealing and memorable.

With Green Logos, you can achieve both, and more! We design personalized logos made from 100% natural plants. Preserved using eco-friendly techniques, these green designs will last for years, without the need for watering, maintenance or sunlight.

All logos and signage are handmade in our workshop by our experienced and expert team. Everything is bespoke and created specifically to your exact tastes, dimension requirements, and brand identity.

Let us help you incorporate the breathtaking power of nature into your company interiors – softening the corporate hardness for both your visitors and your workforce.

Greenmood Custom Made – Green Logos

Wide range of materials and techniques

Enhance your brand image with a natural look