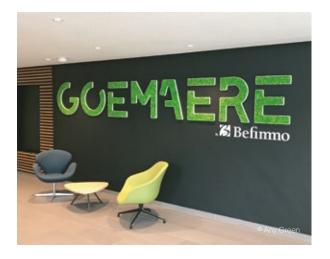

# GREEN LOGO Appealing branding

Your brand image is one of the most important features of your company: your corporate look needs to be both visually appealing and memorable. With personalized Green Logos made from 100% natural plants, you can achieve both, and more!

# **Green Logos**

Your brand image is one of the most important features of your company. Whether it's your logo or the signage within your business premises, your corporate look needs to be both visually appealing and memorable.

With Green Logos, you can achieve both, and more! We design personalized logos made from 100% natural plants. Preserved using eco-friendly techniques, these green designs will last for years, without the need for watering, maintenance or sunlight.

All logos and signage are handmade in our workshop by our experienced and expert team. Everything is bespoke and created specifically to your exact tastes, dimension requirements, and brand identity.

Let us help you incorporate the breathtaking power of nature into your company interiors – softening the corporate hardness for both your visitors and your workforce.

Greenmood Custom Made – Green Logos

Wide range of materials and techniques

Enhance your brand image with a natural look