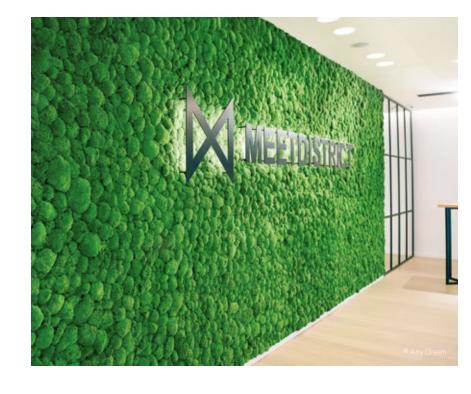

# GREEN LOGO Appealing branding

Your brand image is one of the most important features of your company: your corporate look needs to be both visually appealing and memorable. With personalized Green Logos made from 100% natural plants, you can achieve both, and more!

# **Green Logos**

Your brand image is one of the most important features of your company. Whether it's your logo or the signage within your business premises, your corporate look needs to be both visually appealing and memorable.

With Green Logos, you can achieve both, and more! We design personalized logos made from 100% natural plants. Preserved using eco-friendly techniques, these green designs will last for years, without the need for watering, maintenance or sunlight.

All logos and signage are handmade in our workshop by our experienced and expert team. Everything is bespoke and created specifically to your exact tastes, dimension requirements, and brand identity.

Let us help you incorporate the breathtaking power of nature into your company interiors – softening the corporate hardness for both your visitors and your workforce.

Greenmood Custom Made – Green Logos

Wide range of materials and techniques

Enhance your brand image with a natural look