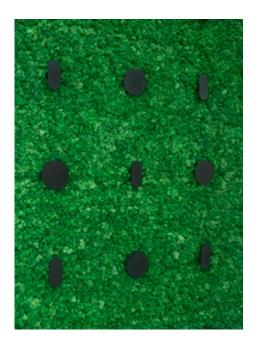

### TWINKLES for Green Walls

These playful graphic tools can be used to deliver added visual contrast and interest to classical preserved green walls. There are several patterns and modules which can be mixed together for a virtually infinite design variation potential.

# Twinkles Design by Alain (

Design by Alain Gilles

These playful graphic tools can be used to deliver added visual contrast and interest to classical preserved green walls. The designs possibilities are endless in scope.

There are five standard patterns and seven different module designs, including linear and curving shapes, which can be mixed together or used uniformly on one wall.

Each module is easily attached, protruding beyond the organic material. Available in four different powder coating finishes: Matte White, Matte Black, Corten & Gold.