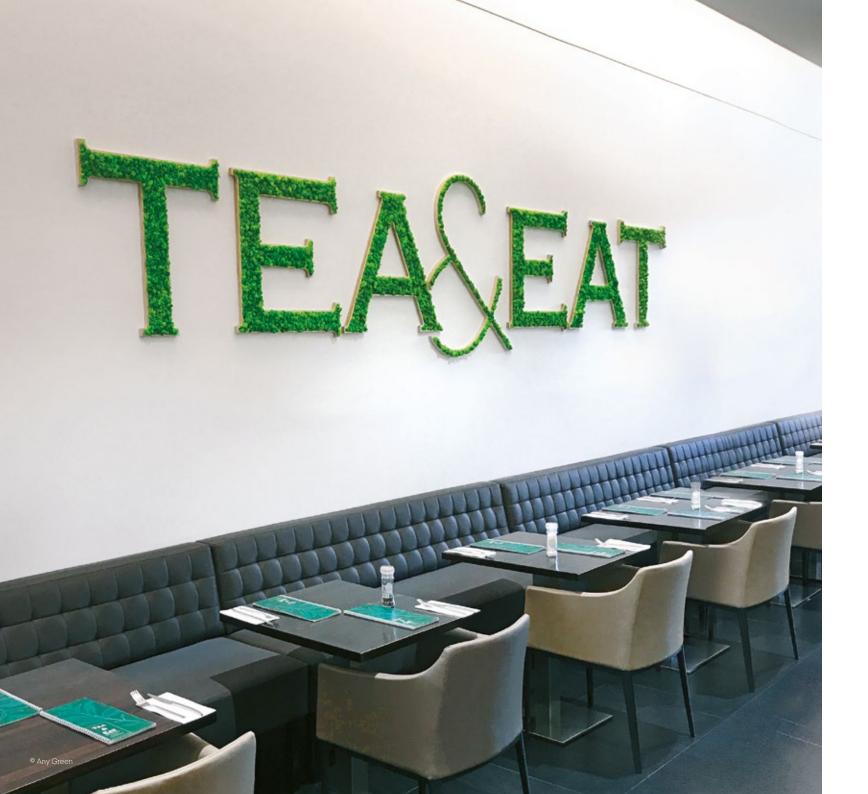

# GREEN LOGO Appealing branding

Your brand image is one of the most important features of your company: your corporate look needs to be both visually appealing and memorable. With personalized Green Logos made from 100% natural plants, you can achieve both, and more!

# **Green Logos**

Your brand image is one of the most important features of your company. Whether it's your logo or the signage within your business premises, your corporate look needs to be both visually appealing and memorable.

With Green Logos, you can achieve both, and more! We design personalized logos made from 100% natural plants. Preserved using eco-friendly techniques, these green designs will last for years, without the need for watering, maintenance or sunlight.

All logos and signage are handmade in our workshop by our experienced and expert team. Everything is bespoke and created specifically to your exact tastes, dimension requirements, and brand identity.

Let us help you incorporate the breathtaking power of nature into your company interiors – softening the corporate hardness for both your visitors and your workforce.

Greenmood Custom Made – Green Logos

Wide range of materials and techniques

Enhance your brand image with a natural look