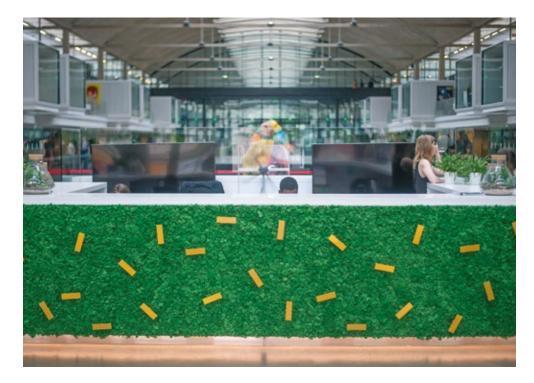

### TWINKLES for Green Walls

These playful graphic tools can be used to deliver added visual contrast and interest to classical preserved green walls. There are several patterns and modules which can be mixed together for a virtually infinite design variation potential.

# Twinkles Design by Alain (

Design by Alain Gilles

These playful graphic tools can be used to deliver added visual contrast and interest to classical preserved green walls. The designs possibilities are endless in scope.

There are five standard patterns and seven different module designs, including linear and curving shapes, which can be mixed together or used uniformly on one wall.

Each module is easily attached, protruding beyond the organic material. Available in four different powder coating finishes: Matte White, Matte Black, Corten & Gold.